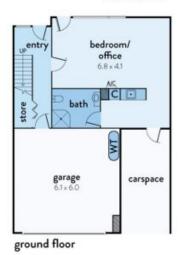

## 90 SOUTH WHARF DRIVE, DOCKLANDS

This floorplan is an artist's impression only, it contains information that we believe to be reliable however we cannot guarantee and accept no responsibility for the accuracy of information supplied. All dimensions are indicative and listed in metres, interested parties should take their own measurements or engage the services of a licensed surveyor.

second floor

balcony

first floor

Plans shown are only indicative of layout. Dimensions are approximate.