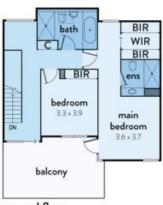

## 90 SOUTH WHARF DRIVE, DOCKLANDS

This floorplan is an artist's impression only, it contains information that we believe to be reliable however we cannot guarantee and accept no responsibility for the accuracy of information supplied. All dimensions are indicative and listed in metres, interested parties should take their own measurements or engage the services of a licensed surveyor.

second floor

balcony

first floor

Plans shown are only indicative of layout. Dimensions are approximate.