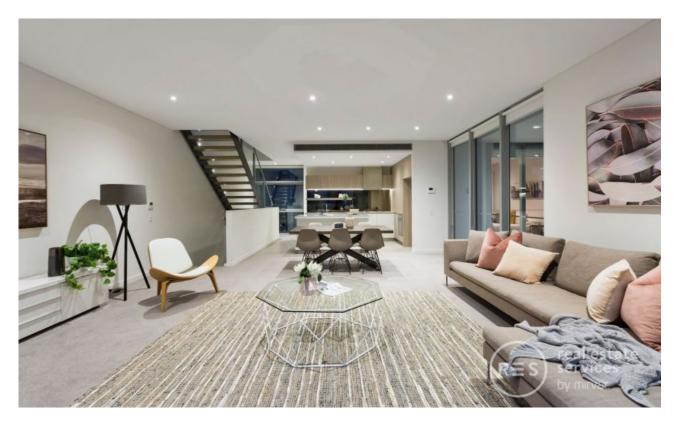

## Riverside resplendence with a brilliant northern orientation

With a stunning location right alongside the river and offering three levels of outstanding north-facing living which also promises 3 separate outdoor areas, this elegant and sophisticated 4 bedroom, 3.5 bathroom, 3 car space residence is a Docklands townhouse to savour.

- ? Developed and built by Mirvac and first time on offer
- ? Ground floor includes an ultra-generous studio living or potential home office which has separate entry to the main residence with exclusive access to its own stylish bathroom
- ? Free-flowing first floor lounge and dining zone accesses 2 fantastic north-facing balconies for hours of alfresco fun!
- ? Well-designed kitchen is functional and showcases premium stone, an island bench, and stainless steel appliances