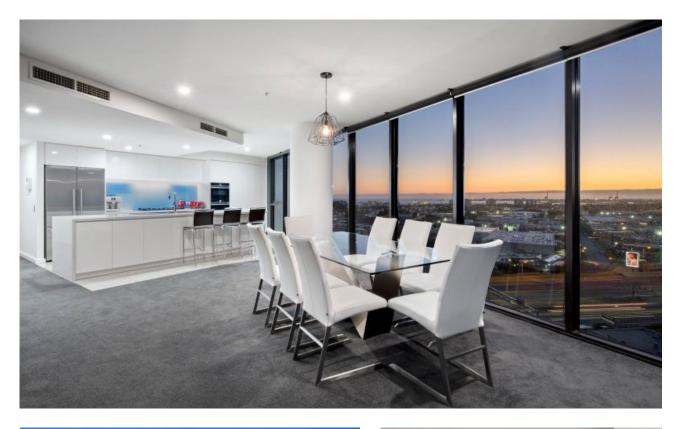

? Bright floor-to-ceiling windows surround the spacious lounge and dining area, offering spectacular sunset views and amazing light
? Covered entertainer's balcony is the ultimate space to entertain, enjoy weekend drinks with brilliant views or watch the New Year fireworks
? New elegant kitchen boasts premium stone, tiled splashback, and stainless steel Siemens appliances

? Huge master bedroom with BIR and immaculate ensuite with bath

| \$1,725,000 - \$1,800,000   |              |
|-----------------------------|--------------|
| Contact:                    | Baden Lucas  |
|                             | 03 9645 1199 |
|                             | 0418 888 751 |
| Туре:                       | Apartment    |
| Sold Date:                  | 06/12/2019   |
| https://www.resbymirvac.com |              |