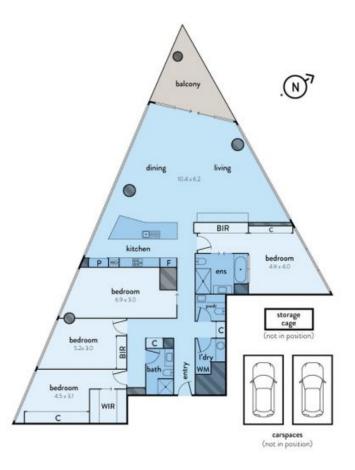

## 1801/90 LORIMER STREET, DOCKLANDS

This floorplan is an artist's impression only, it contains information that we believe to be reliable however we cannot guarantee and accept no responsibility for the accuracy of information supplied. All dimensions are indicative and listed in metres. Interested parties should take their own measurements or engage the services of a licensed surveyor.

Plans shown are only indicative of layout. Dimensions are approximate.

DOCKLANDS, VIC 1801/90 Lorimer Street