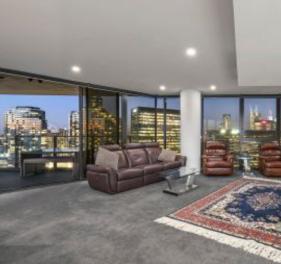

? Bright floor-to-ceiling windows surround the spacious lounge and dining area, offering spectacular sunset views and amazing light
? Covered entertainer's balcony is the ultimate space to entertain, enjoy weekend drinks with brilliant views or watch the New Year fireworks
? New elegant kitchen boasts premium stone, tiled splashback, and stainless steel Siemens appliances