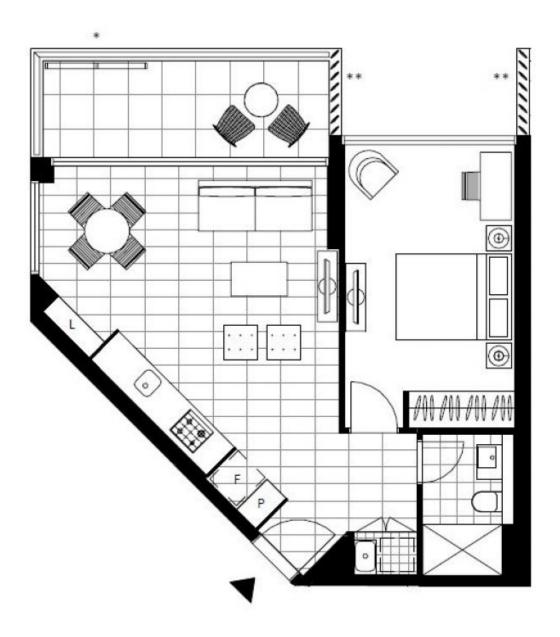

# **ST LEONARDS, NSW** 1302/472 Pacific Highway

## Exclusive One Broom with Parking | Pets on Application

Real Estate Services by Mirvac is proud to present St Leonards Square, the soon-to-be completed Mirvac Development featuring 1-Bedroom Apartments available to lease from October 2019.

This 58sqm, 1-Bedroom Apartment features:

- Oversized bedroom with built-in wardrobe