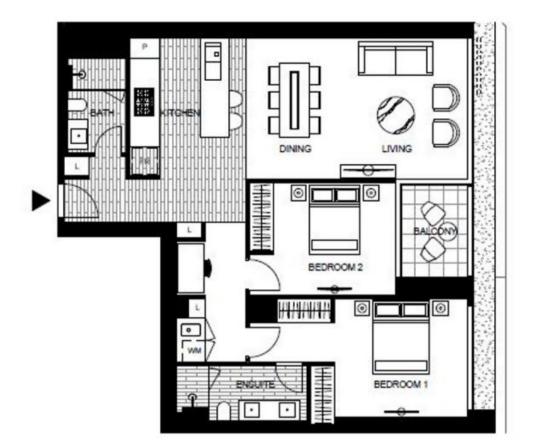

LEVEL 2, 3, 4, 5

Plans shown are only indicative of layout. Dimensions are approximate.

EAST MELBOURNE, VIC 504/280 Albert Street