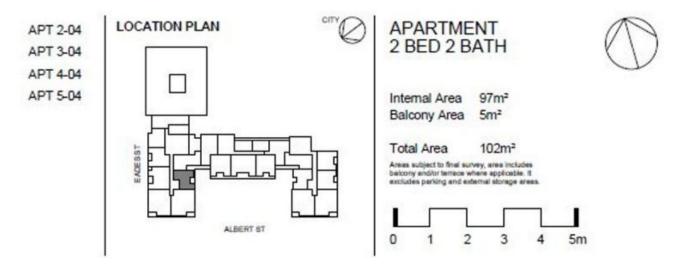

LEVEL 2, 3, 4, 5

Plans shown are only indicative of layout. Dimensions are approximate.

EAST MELBOURNE, VIC 504/280 Albert Street