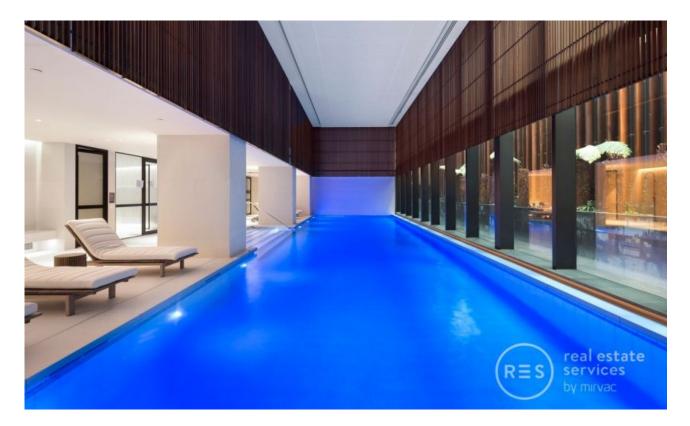

## Brand new 2-bedroom Eastbourne apartment - 6 month lease term is available

Imagine living opposite Fitzroy Gardens in ?The Eastbourne? apartment complex. Where elegance is timeless in this stunning two-bedroom apartment, defined by bespoke luxury and style plus an amazing array of communal amenities. Highlighted by a sophisticated and spacious interior featuring a generous living area with prestige Miele appliances and integrated fridge/freezer opening to a balcony with Fitzroy Garden views, two sparkling bathrooms and concealed laundry; plus one basement car space & storage cage.

- A stunning lifestyle on the fringe of the CBD
- Generous living area opens to a balcony over looking Fitzroy Gardens
- Superb timber & prestige Miele equipped kitchen

| \$950    | per | week  |
|----------|-----|-------|
| Contact: |     | Baden |