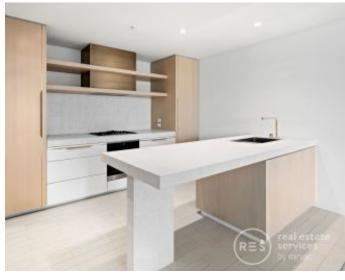

## Brand new 2-bedroom Eastbourne apartment - 6 month lease term is available

Imagine living opposite Fitzroy Gardens in ?The Eastbourne? apartment complex. Where elegance is timeless in this stunning two-bedroom apartment, defined by bespoke luxury and style plus an amazing array of communal amenities. Highlighted by a sophisticated and spacious interior featuring a generous living area with prestige Miele appliances and integrated fridge/freezer opening to a balcony with Fitzroy Garden views, two sparkling bathrooms and concealed laundry; plus one basement car space & storage cage.

- A stunning lifestyle on the fringe of the CBD
- Generous living area opens to a balcony over looking Fitzroy Gardens
- Superb timber & prestige Miele equipped kitchen

| \$950    | per | week  |
|----------|-----|-------|
| Contact: |     | Baden |