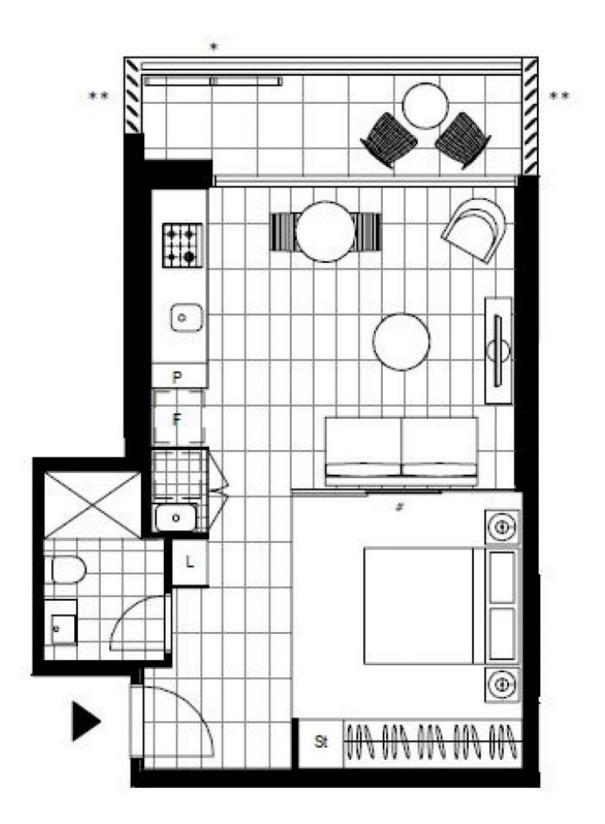

an living and dining area
- Generous balcony with privacy screens
- Internal laundry with dryer included
- Secure storage cage included
- Ducted A/C, video intercom and NBN connectivity
- Pet friendly, upon application
- Resident access to the pool, spa, sauna, steam room and outdoor terrace



## DEPOSIT TAKEN | your exclusive

| onsite experts              |                   |
|-----------------------------|-------------------|
| Contact:                    | Christine Howison |
|                             | 02 8588 8888      |
|                             | 0459 222 085      |
| Туре:                       | Studio            |
| Date Available:             | 29/10/2019        |
| Bond:                       | \$2120            |
| https://www.resbymirvac.com |                   |



Plans shown are only indicative of layout. Dimensions are approximate.

## **ST LEONARDS, NSW** 1212/472 Pacific Highway