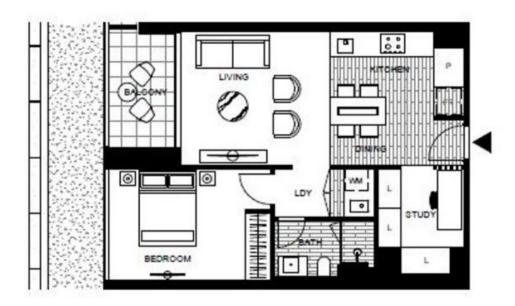

## Apartment features:

- ? Bespoke design, quality construction and finishes
- ? Internal space of 62m2

LEVEL 6V

Plans shown are only indicative of layout. Dimensions are approximate.