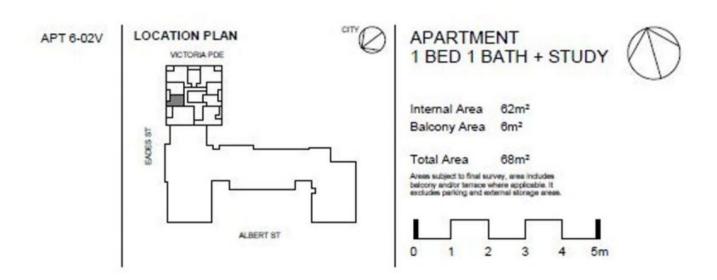

## **EAST MELBOURNE, VIC** 602/296 Victoria Parade

## Apartment features:

- ? Bespoke design, quality construction and finishes
- ? Internal space of 62m2

LEVEL 6V

Plans shown are only indicative of layout. Dimensions are approximate.