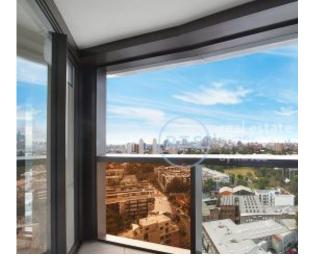

## 2-Bedroom Apartment on Level 20 in Zetland

This 84sqm, 2-Bedroom Apartment features:

- Open-plan living and dining area
- Amazing district views from the balcony
- Oversized bedrooms with generous built-in wardrobes
- Contemporary kitchen with stone benchtops and Smeg appliances
- Sleek bathroom with plenty of vanity storage
- Internal laundry with dryer included
- Secure car space and storage cage included
- Ducted A/C, video intercom and NBN connectivity
- 300m to Woolworths, The Social Corner and Green Square Train Station
- (10mins to the City)