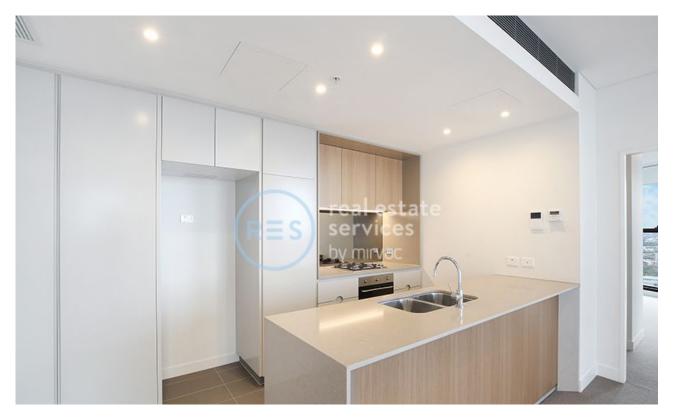

## 2-Bedroom Apartment on Level 20 in Zetland

This 84sqm, 2-Bedroom Apartment features:

- Open-plan living and dining area
- Amazing district views from the balcony
- Oversized bedrooms with generous built-in wardrobes
- Contemporary kitchen with stone benchtops and Smeg appliances
- Sleek bathroom with plenty of vanity storage
- Internal laundry with dryer included
- Secure car space and storage cage included
- Ducted A/C, video intercom and NBN connectivity
- 300m to Woolworths, The Social Corner and Green Square Train Station
- (10mins to the City)