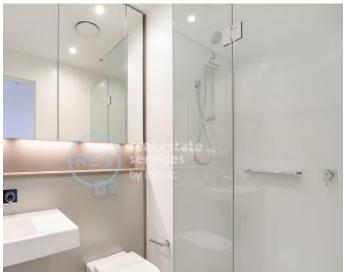

## 2-Bedroom Apartment on Level 20 in Zetland

This 84sqm, 2-Bedroom Apartment features:

- Open-plan living and dining area
- Amazing district views from the balcony
- Oversized bedrooms with generous built-in wardrobes
- Contemporary kitchen with stone benchtops and Smeg appliances
- Sleek bathroom with plenty of vanity storage
- Internal laundry with dryer included
- Secure car space and storage cage included
- Ducted A/C, video intercom and NBN connectivity
- 300m to Woolworths, The Social Corner and Green Square Train Station
- (10mins to the City)