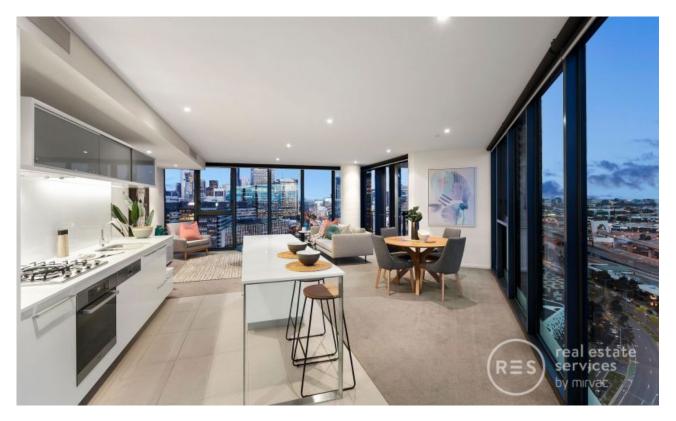

## Breathtaking views and sophisticated Yarra Point living

Enjoying magnificent views which include the iconic Melbourne skyline, Yarra River, and Port Phillip Bay, this 2 bedroom + study, 2 bathroom, 2 car space corner apartment in the coveted Yarra Point building is your quiet piece of the Docklands not far from the hustle and bustle of the CBD.

- ? Expansive lounge and dining zones surrounded by bright floor-to-ceiling windows allowing for amazing vistas in almost all directions
- ? Main living also lets you to take in breathtaking sunrise and sunset views
- ? Amazing balcony terrace has an enviable corner position giving you direct views of the city and stunning Yarra River
- ? Master bedroom includes a 2nd balcony with CBD views along with a designer dual vanity ensuite and built-in robes