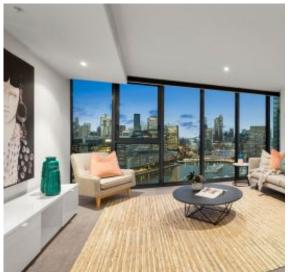

## Breathtaking views and sophisticated Yarra Point living

Enjoying magnificent views which include the iconic Melbourne skyline, Yarra River, and Port Phillip Bay, this 2 bedroom + study, 2 bathroom, 2 car space corner apartment in the coveted Yarra Point building is your quiet piece of the Docklands not far from the hustle and bustle of the CBD.

- ? Expansive lounge and dining zones surrounded by bright floor-to-ceiling windows allowing for amazing vistas in almost all directions
- ? Main living also lets you to take in breathtaking sunrise and sunset views
- ? Amazing balcony terrace has an enviable corner position giving you direct views of the city and stunning Yarra River
- ? Master bedroom includes a 2nd balcony with CBD views along with a designer dual vanity ensuite and built-in robes