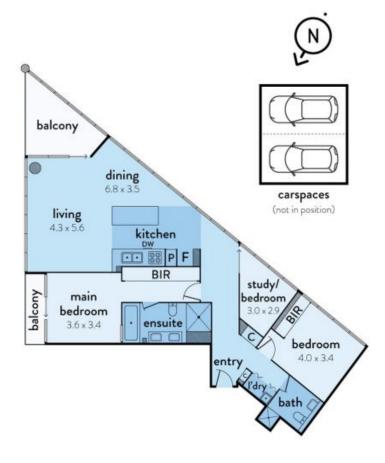

- ? Expansive lounge and dining zones surrounded by bright floor-to-ceiling windows allowing for amazing vistas in almost all directions
- ? Main living also lets you to take in breathtaking sunrise and sunset views
- ? Amazing balcony terrace has an enviable corner position giving you direct views of the city and stunning Yarra River
- ? Master bedroom includes a 2nd balcony with CBD views along with a designer dual vanity ensuite and built-in robes

## 2101/1 POINT PARK **CRESCENT DOCKLANDS**

This floorplan is an artist's impression only, it contains information that we believe to be reliable however we cannot guarantee and accept no responsibility for the accuracy of information supplied. All dimensions are indicative and listed in metres, interested parties should take their own measurements or engage the services of a licensed surveyor.