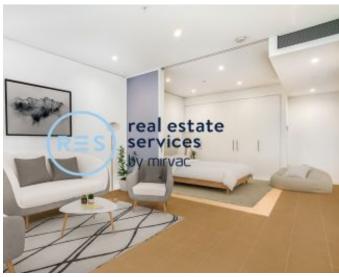

## Sleek Studio Apartment in St Leonard's Square This 47sqm, 11th floor apartment features:

- Well-appointed bedroom with floor-to-ceiling built-in wardrobe and sliding

- privacy partition - Tiled living and dining area,flowing onto balcony
- Quality kitchen with stone benchtop and built-in Miele appliances
- Functional bathroom with plenty of vanity storage
- Internal laundry with dryer included
- Secure storage cage included
- Ducted A/C, video intercom and NBN connectivity
- Resident access to the pool, spa, sauna, steam room, cinema room and
- outdoor terrace
- Onsite fitness centre and concierge facility