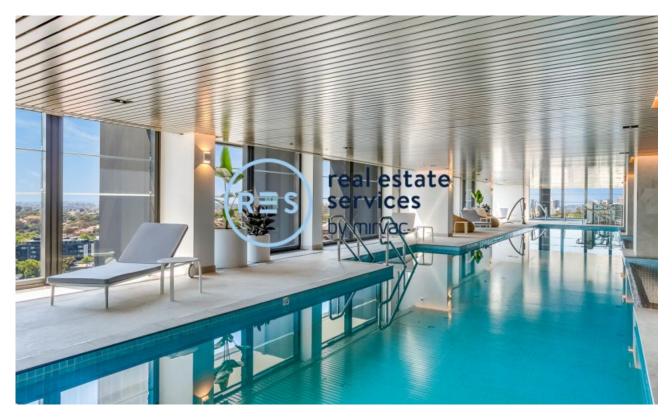

## Sleek Studio Apartment in St Leonard's Square This 47sqm, 11th floor apartment features:

- Well-appointed bedroom with floor-to-ceiling built-in wardrobe and sliding

- privacy partition - Tiled living and dining area,flowing onto balcony
- Quality kitchen with stone benchtop and built-in Miele appliances
- Functional bathroom with plenty of vanity storage
- Internal laundry with dryer included
- Secure storage cage included
- Ducted A/C, video intercom and NBN connectivity
- Resident access to the pool, spa, sauna, steam room, cinema room and
- outdoor terrace
- Onsite fitness centre and concierge facility