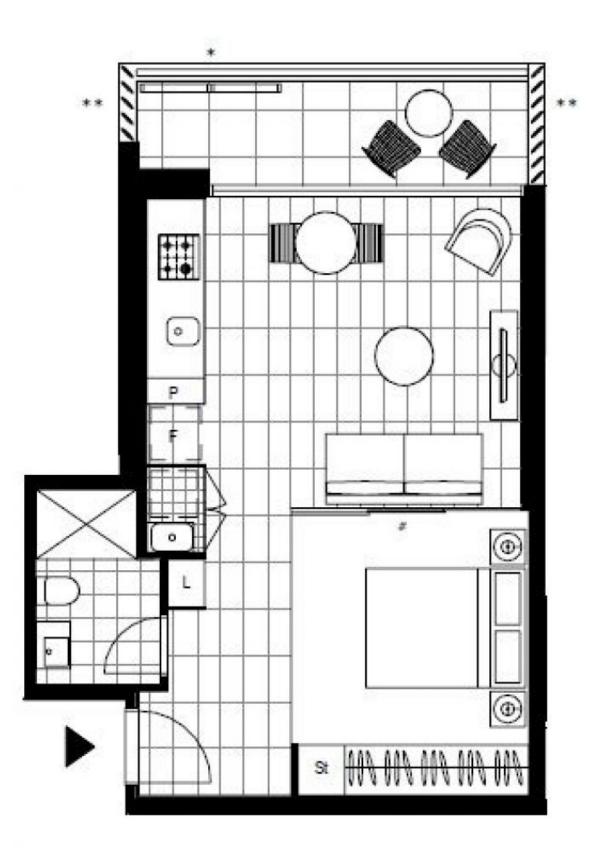

-in Miele appliances
- Functional bathroom with plenty of vanity storage
- Internal laundry with dryer included
- Secure storage cage included
- Ducted A/C, video intercom and NBN connectivity
- Resident access to the pool, spa, sauna, steam room, cinema room and
- outdoor terrace
- Onsite fitness centre and concierge facility



## Deposit Taken | Contact Christine 0459 222 085

| Contact:                    | Christine Howison |
|-----------------------------|-------------------|
|                             | 02 8588 8888      |
|                             | 0459 222 085      |
| Туре:                       | Studio            |
| Date Available:             | 26/03/2021        |
| Bond:                       | \$1800            |
| https://www.resbymirvac.com |                   |



Plans shown are only indicative of layout. Dimensions are approximate.

## **ST LEONARDS, NSW** 1112/472 Pacific Highway