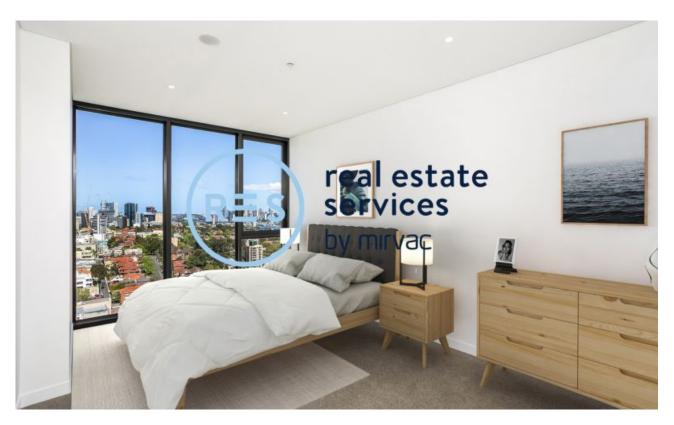

## **Deposit Taken**

This 89sqm, 2-Bedroom Apartment features:

- Well-appointed bedrooms with built-in wardrobes
- Open-plan living and dining area
- Modern island kitchen with stone benchtops and Miele appliances
- Luxurious bathrooms with plenty of storage, bath in ensuite
- South east-facing balcony with phenomenal views
- Internal laundry with dryer included
- Secure car space and 2 storage cages included
- Ducted A/C, video intercom and NBN connectivity
- Resident access to the pool, spa, sauna, steam room and outdoor terrace
- St Leonards Square will house a fitness centre and concierge facility