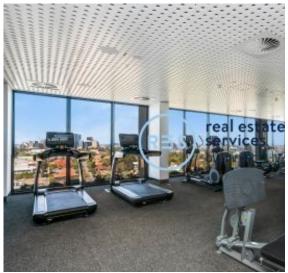

## **Deposit Taken**

This 89sqm, 2-Bedroom Apartment features:

- Well-appointed bedrooms with built-in wardrobes
- Open-plan living and dining area
- Modern island kitchen with stone benchtops and Miele appliances
- Luxurious bathrooms with plenty of storage, bath in ensuite
- South east-facing balcony with phenomenal views
- Internal laundry with dryer included
- Secure car space and 2 storage cages included
- Ducted A/C, video intercom and NBN connectivity
- Resident access to the pool, spa, sauna, steam room and outdoor terrace
- St Leonards Square will house a fitness centre and concierge facility