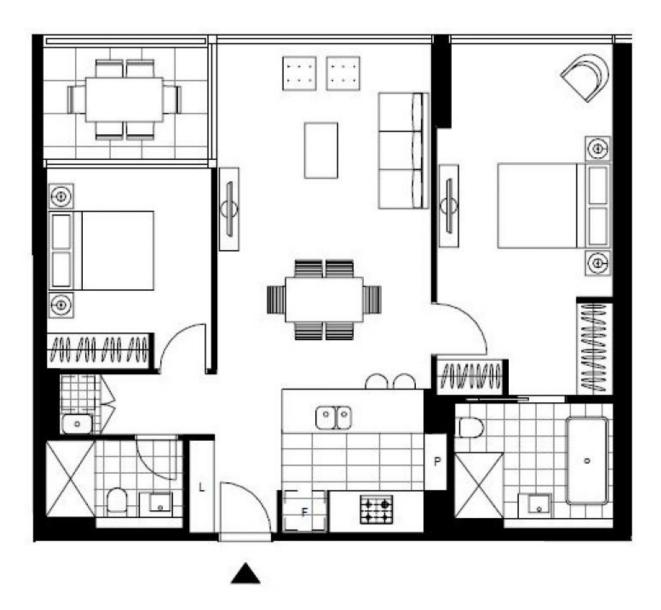

## **Deposit Taken**

This 89sqm, 2-Bedroom Apartment features:

- Well-appointed bedrooms with built-in wardrobes
- Open-plan living and dining area
- Modern island kitchen with stone benchtops and Miele appliances
- Luxurious bathrooms with plenty of storage, bath in ensuite
- South east-facing balcony with phenomenal views
- Internal laundry with dryer included
- Secure car space and 2 storage cages included
- Ducted A/C, video intercom and NBN connectivity
- Resident access to the pool, spa, sauna, steam room and outdoor terrace
- St Leonards Square will house a fitness centre and concierge facility

## **DEPOSIT TAKEN**

Contact: Christine Howison

02 8588 8888

0459 222 085

Type: Apartment Date Available: 16/11/2019

**Bond:** \$4400

https://www.resbymirvac.com

Plans shown are only indicative of layout. Dimensions are approximate.