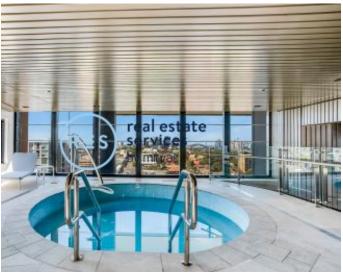

## **Deposit Taken**

This 89sqm, 2-Bedroom Apartment features:

- Well-appointed bedrooms with built-in wardrobes
- Open-plan living and dining area
- Modern island kitchen with stone benchtops and Miele appliances
- Luxurious bathrooms with plenty of storage, bath in ensuite
- South east-facing balcony with phenomenal views
- Internal laundry with dryer included
- Secure car space and 2 storage cages included
- Ducted A/C, video intercom and NBN connectivity
- Resident access to the pool, spa, sauna, steam room and outdoor terrace
- St Leonards Square will house a fitness centre and concierge facility