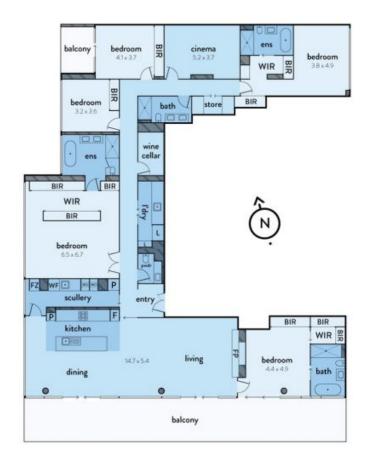

## 10.01/280 ALBERT STREET, EAST MELBOURNE

This floorplan is an artist's impression only, it contains information that we believe to be reliable however we cannot guarantee and accept no responsibility for the accuracy of information supplied. All dimensions are indicative and listed in metres, interested parties should take their own measurements or engage the services of a licensed surveyor.

Plans shown are only indicative of layout. Dimensions are approximate.