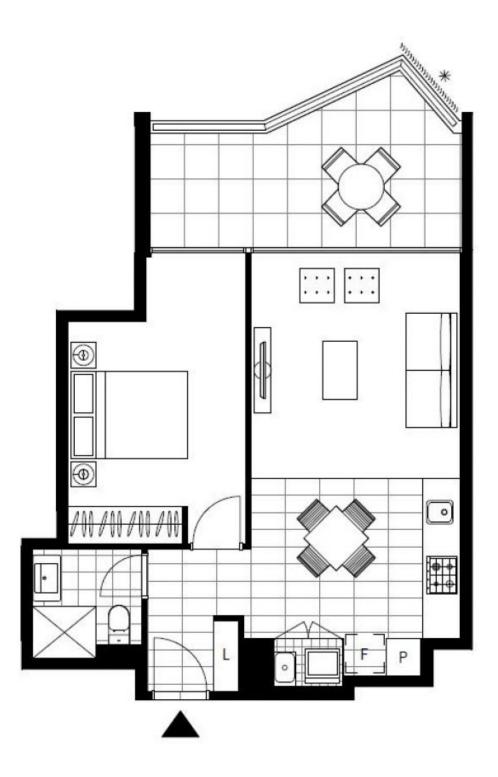

## Deposit Taken | More are available, call our team on: 02 8588 8888

This 62sqm, Garden-Facing Apartment features:

Garden-Facing 1-Bedroom Apartment in the Heart of Harold Park

- Large bedroom with generous built-in wardrobe
- Spacious living and dining area with access to balcony
- Contemporary kitchen with stone benchtop and Miele appliances
- Modern bathroom with plenty of vanity storage
- Sunny balcony overlooking the internal gardens, great for entertaining
- Internal laundry with washing machine and dryer included
- Secure storage cage included
- Ducted A/C, video intercom and NBN connectivity
- 450m to the Heritage-listed Tramsheds, light rail and public transport

### Deposit Taken | More are available: 02 8588 8888

Contact: Naz Sabzpouri

02 8588 8888 0401 545 440

Type: Apartment
Date Available: 06/08/2020
Bond: \$2100

https://www.resbymirvac.com

Plans shown are only indicative of layout. Dimensions are approximate.