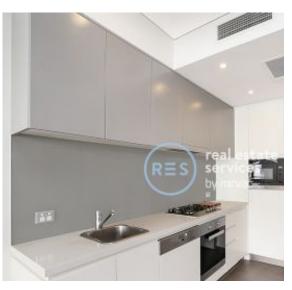

## Deposit Taken | More are available, call our team on: 02 8588 8888

This 62sqm, Garden-Facing Apartment features:

Garden-Facing 1-Bedroom Apartment in the Heart of Harold Park

- Large bedroom with generous built-in wardrobe
- Spacious living and dining area with access to balcony
- Contemporary kitchen with stone benchtop and Miele appliances
- Modern bathroom with plenty of vanity storage
- Sunny balcony overlooking the internal gardens, great for entertaining
- Internal laundry with washing machine and dryer included
- Secure storage cage included
- Ducted A/C, video intercom and NBN connectivity
- 450m to the Heritage-listed Tramsheds, light rail and public transport