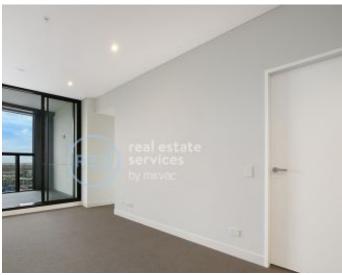

## High-Rise, 2-Bedroom Apartment near Green Square Train Station

This 75sqm, 2-Bedroom Apartment features:

- Oversized bedrooms with generous built-in wardrobes
- Open-plan living and dining area
- Amazing district views from the balcony
- Contemporary kitchen with stone benchtops and Smeg appliances
- Sleek bathroom with plenty of vanity storage
- Internal laundry with dryer included
- Secure storage cage included
- Ducted A/C, video intercom and NBN connectivity
- 300m to Woolworths, The Social Corner and Green Square Train Station (10mins to the City)