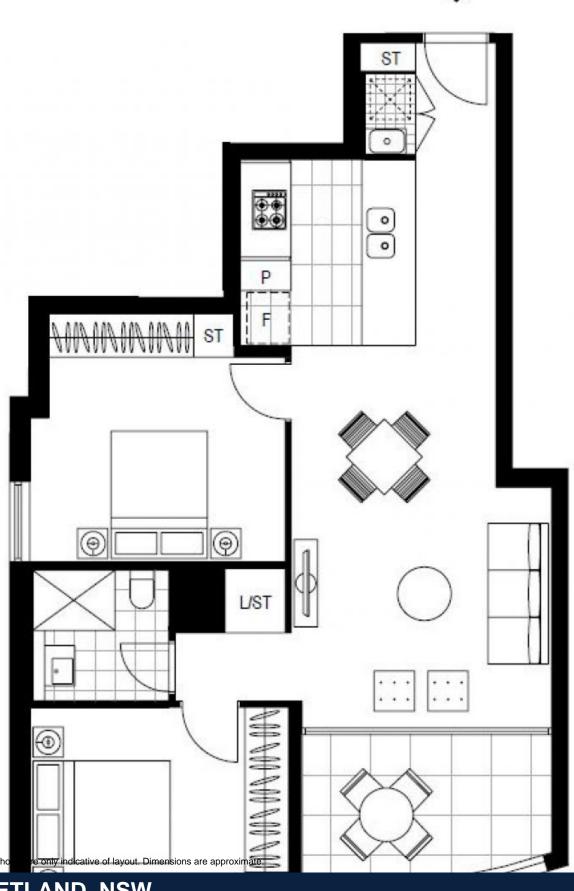

## **ZETLAND, NSW** 2009/6 Ebsworth Street

## High-Rise, 2-Bedroom Apartment near Green Square Train Station

This 75sqm, 2-Bedroom Apartment features:

- Oversized bedrooms with generous built-in wardrobes
- Open-plan living and dining area
- Amazing district views from the balcony
- Contemporary kitchen with stone benchtops and Smeg appliances
- Sleek bathroom with plenty of vanity storage
- Internal laundry with dryer included
- Secure storage cage included
- Ducted A/C, video intercom and NBN connectivity
- 300m to Woolworths, The Social Corner and Green Square Train Station (10mins to the City)