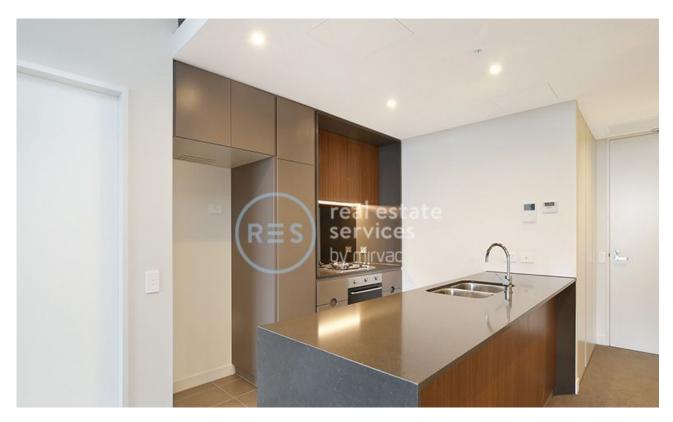

## High-Rise, 2-Bedroom Apartment near Green Square Train Station

This 75sqm, 2-Bedroom Apartment features:

- Oversized bedrooms with generous built-in wardrobes
- Open-plan living and dining area
- Amazing district views from the balcony
- Contemporary kitchen with stone benchtops and Smeg appliances
- Sleek bathroom with plenty of vanity storage
- Internal laundry with dryer included
- Secure storage cage included
- Ducted A/C, video intercom and NBN connectivity
- 300m to Woolworths, The Social Corner and Green Square Train Station (10mins to the City)