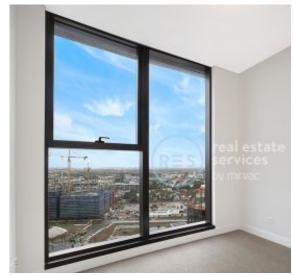

## High-Rise, 2-Bedroom Apartment near Green Square Train Station

This 75sqm, 2-Bedroom Apartment features:

- Oversized bedrooms with generous built-in wardrobes
- Open-plan living and dining area
- Amazing district views from the balcony
- Contemporary kitchen with stone benchtops and Smeg appliances
- Sleek bathroom with plenty of vanity storage
- Internal laundry with dryer included
- Secure storage cage included
- Ducted A/C, video intercom and NBN connectivity
- 300m to Woolworths, The Social Corner and Green Square Train Station (10mins to the City)