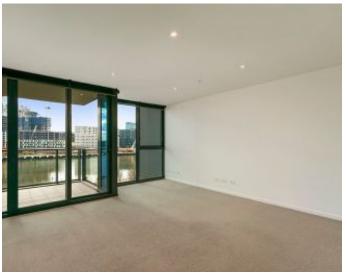

North-facing and located on the top(5th) floor of the stylish Yarra Point complex, this spacious pad measuring 63 sqm (approx in total.) showcases a dedicated lounge and meals areas, along with a designer kitchen featuring terrific storage and s/s appliances including a dishwasher, integrated microwave and integrated fridge. The exceptional private balcony will be ideal in the warmer months for alfresco meals as you soak in the astonishing city and river vistas, while the bedroom (BIRs) neighbours a study nook and contemporary kitchen with large shower.