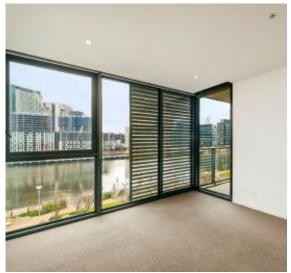

North-facing and located on the top(5th) floor of the stylish Yarra Point complex, this spacious pad measuring 63 sqm (approx in total.) showcases a dedicated lounge and meals areas, along with a designer kitchen featuring terrific storage and s/s appliances including a dishwasher, integrated microwave and integrated fridge. The exceptional private balcony will be ideal in the warmer months for alfresco meals as you soak in the astonishing city and river vistas, while the bedroom (BIRs) neighbours a study nook and contemporary kitchen with large shower.