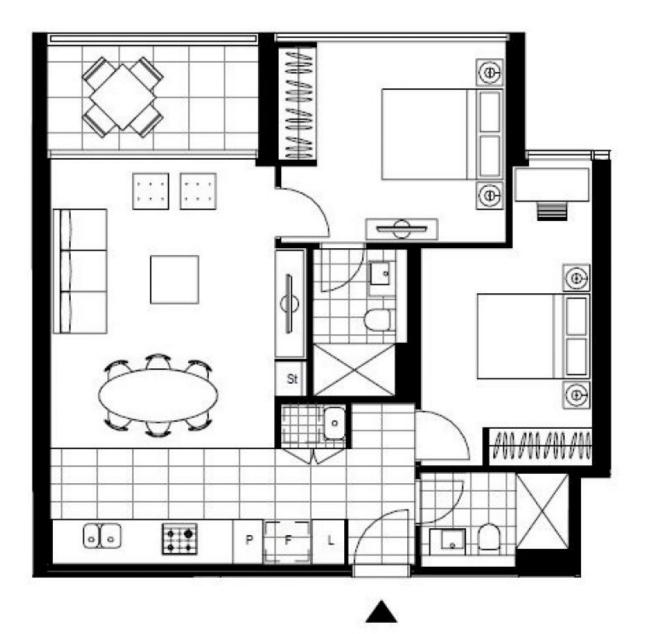

## 2-Bedroom Apartment with parking

This 75sqm, 2-Bedroom Apartment features:

- Large bedrooms with built-in wardrobes
- Open-plan living and dining area
- Modern kitchen with stone benchtop and Miele appliances
- Luxurious bathrooms with plenty of storage
- Internal laundry with dryer included
- Secure car space and storage cage included
- Ducted A/C, video intercom and NBN connectivity
- Resident access to the pool, spa, sauna, steam room and outdoor terrace
- St Leonards Square houses a fitness centre and concierge facility

Plans shown are only indicative of layout. Dimensions are approximate.