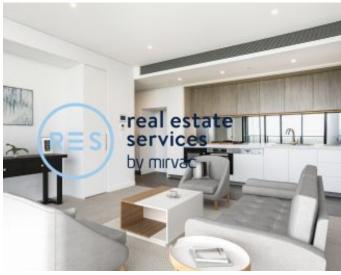

## 2-Bedroom Apartment with parking

This 75sqm, 2-Bedroom Apartment features:

- Large bedrooms with built-in wardrobes
- Open-plan living and dining area
- Modern kitchen with stone benchtop and Miele appliances
- Luxurious bathrooms with plenty of storage
- Internal laundry with dryer included
- Secure car space and storage cage included
- Ducted A/C, video intercom and NBN connectivity
- Resident access to the pool, spa, sauna, steam room and outdoor terrace
- St Leonards Square houses a fitness centre and concierge facility