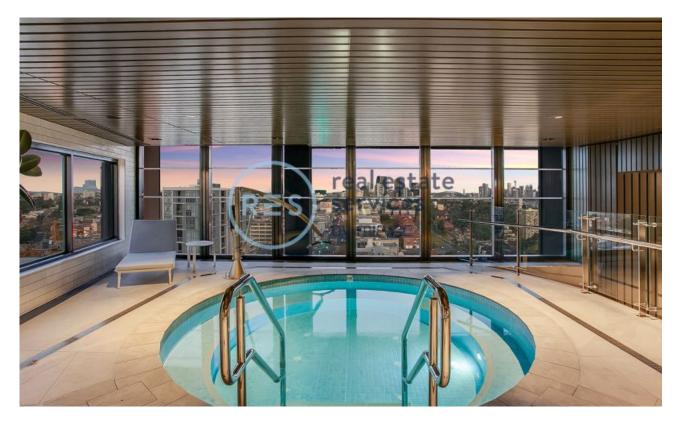

## 2-Bedroom Apartment with parking

This 75sqm, 2-Bedroom Apartment features:

- Large bedrooms with built-in wardrobes
- Open-plan living and dining area
- Modern kitchen with stone benchtop and Miele appliances
- Luxurious bathrooms with plenty of storage
- Internal laundry with dryer included
- Secure car space and storage cage included
- Ducted A/C, video intercom and NBN connectivity
- Resident access to the pool, spa, sauna, steam room and outdoor terrace
- St Leonards Square houses a fitness centre and concierge facility