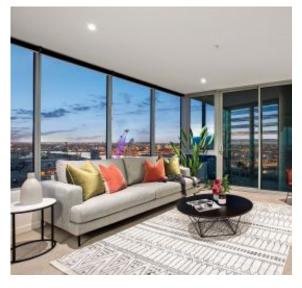

## Stunning sub-penthouse living with breathtaking bay vistas

With awe-inspiring uninterrupted views including Port Phillip Bay, Docklands Marina and Melbourne CBD, this astonishing 3 bedroom + study, 2 bathroom, 2 car space apartment offers generous and luxurious sub-penthouse living in the exceptional Forge residential complex.

- ? Incredible floor-to-ceiling windows lets in brilliant natural light and allows for magnificent views to the south, west, and north
- ? Winter garden has northern vistas and louvre shutters
- ? Generous and separate lounge and dining zones
- ? Elegant and sophisticated stone kitchen with beautiful island bench, premium Miele s/steel appliances, and integrated fridge/freezer
- ? Enjoy the interacting view and natural sunlight while you are cooking through natural glass splash back in the kitchen