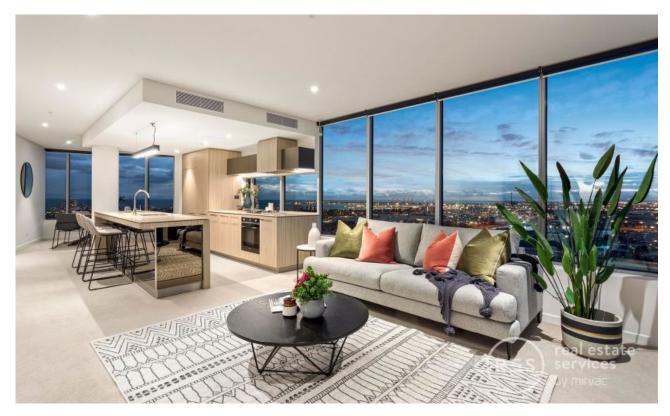

## Stunning sub-penthouse living with breathtaking bay vistas

With awe-inspiring uninterrupted views including Port Phillip Bay, Docklands Marina and Melbourne CBD, this astonishing 3 bedroom + study, 2 bathroom, 2 car space apartment offers generous and luxurious sub-penthouse living in the exceptional Forge residential complex.

- ? Incredible floor-to-ceiling windows lets in brilliant natural light and allows for magnificent views to the south, west, and north
- ? Winter garden has northern vistas and louvre shutters
- ? Generous and separate lounge and dining zones
- ? Elegant and sophisticated stone kitchen with beautiful island bench, premium Miele s/steel appliances, and integrated fridge/freezer
- ? Enjoy the interacting view and natural sunlight while you are cooking through natural glass splash back in the kitchen