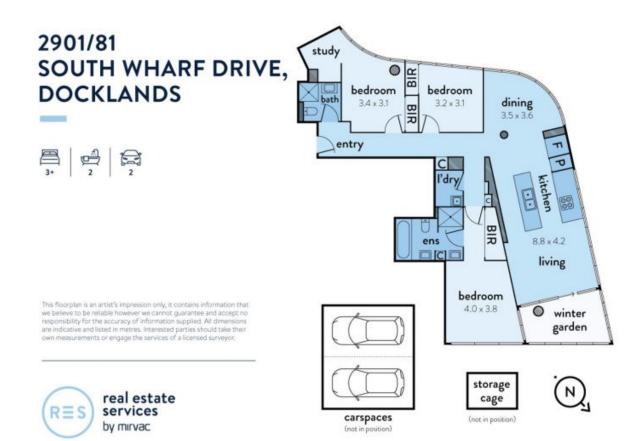

## **DOCKLANDS, VIC** 2901/81 South Wharf Drive

## Stunning sub-penthouse living with breathtaking bay vistas

With awe-inspiring uninterrupted views including Port Phillip Bay, Docklands Marina and Melbourne CBD, this astonishing 3 bedroom + study, 2 bathroom, 2 car space apartment offers generous and luxurious sub-penthouse living in the exceptional Forge residential complex.