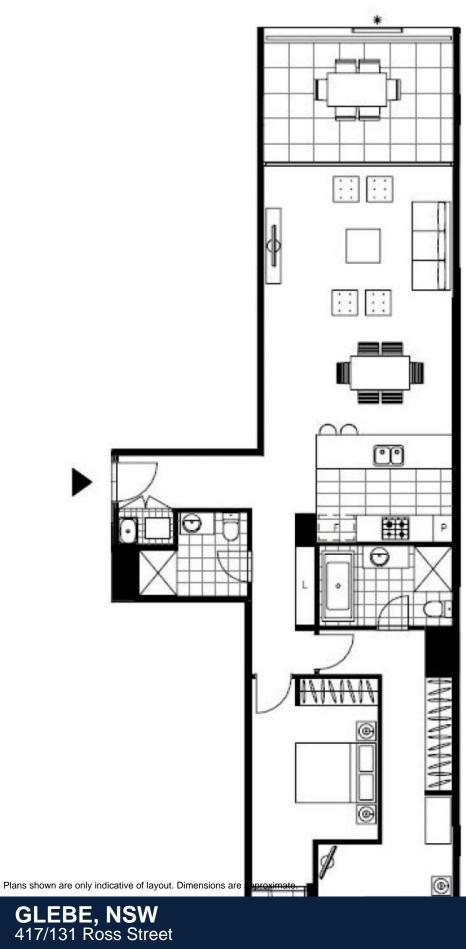

## GLEBE, NSW 417/131 Ross Street

## **Deposit Taken**

This 116sqm, 4th floor Apartment offers: Oversized 2-Bedroom Apartment in Harold Park

- Spacious bedrooms with built-in wardrobes
- Stone benchtops and Miele appliances in kitchen
- Open-plan living and dining area
- Sunny balcony with park views
- Rare 2nd balcony off bedrooms
- Ultramodern bathrooms with plenty of storage, bath in ensuite
- Internal laundry with washer and dryer included
- Secure car space and storage cage included
- Ducted A/C, video intercom and NBN connectivity
- 300m to the Heritage-listed Tramsheds, light rail station and public transport