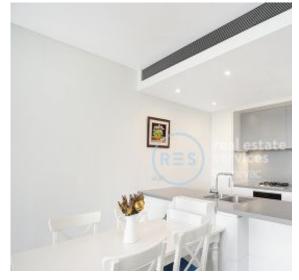

## **Deposit Taken**

This 116sqm, 4th floor Apartment offers: Oversized 2-Bedroom Apartment in Harold Park

- Spacious bedrooms with built-in wardrobes
- Stone benchtops and Miele appliances in kitchen
- Open-plan living and dining area
- Sunny balcony with park views
- Rare 2nd balcony off bedrooms
- Ultramodern bathrooms with plenty of storage, bath in ensuite
- Internal laundry with washer and dryer included
- Secure car space and storage cage included
- Ducted A/C, video intercom and NBN connectivity
- 300m to the Heritage-listed Tramsheds, light rail station and public transport