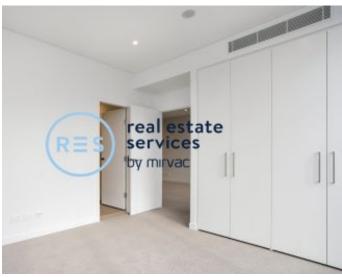

## Residents access to Pool, Spa, Sauna, Steam Room and Outdoor Terrace

This 75sqm, 2-Bedroom Apartment features:

- Well-appointed bedrooms with built-in wardrobes
- Open-plan living and dining area with balcony
- Galley kitchen with stone benchtop and Miele appliances
- Luxurious bathrooms with plenty of storage
- Internal laundry with dryer included
- Storage cage included
- Ducted A/C, video intercom and NBN connectivity
- Resident access to the pool, spa, sauna, steam room and outdoor terrace
- St Leonards Square will house a fitness centre and concierge facility