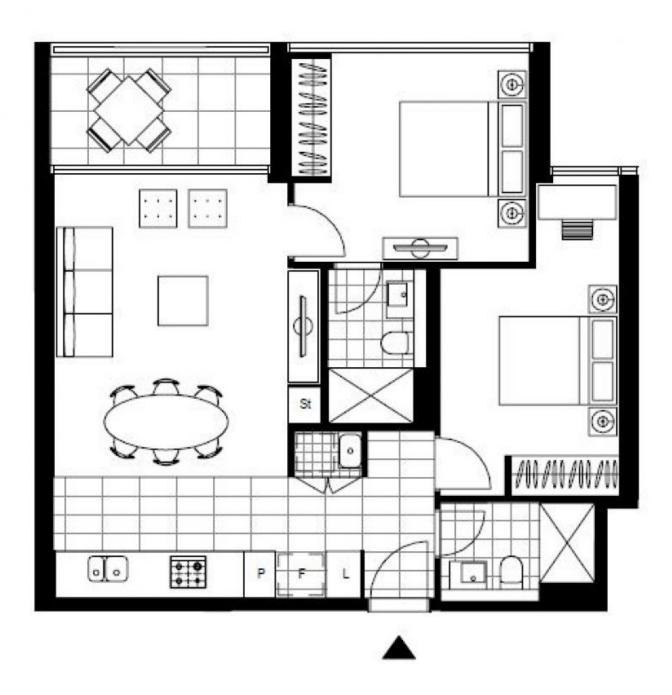

## Residents access to Pool, Spa, Sauna, Steam Room and Outdoor Terrace

This 75sqm, 2-Bedroom Apartment features:

- Well-appointed bedrooms with built-in wardrobes
- Open-plan living and dining area with balcony
- Galley kitchen with stone benchtop and Miele appliances
- Luxurious bathrooms with plenty of storage
- Internal laundry with dryer included
- Storage cage included
- Ducted A/C, video intercom and NBN connectivity
- Resident access to the pool, spa, sauna, steam room and outdoor terrace
- St Leonards Square will house a fitness centre and concierge facility