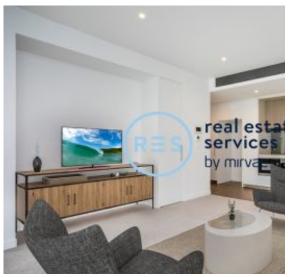

## Residents access to Pool, Spa, Sauna, Steam Room and Outdoor Terrace

This 75sqm, 2-Bedroom Apartment features:

- Well-appointed bedrooms with built-in wardrobes
- Open-plan living and dining area with balcony
- Galley kitchen with stone benchtop and Miele appliances
- Luxurious bathrooms with plenty of storage
- Internal laundry with dryer included
- Storage cage included
- Ducted A/C, video intercom and NBN connectivity
- Resident access to the pool, spa, sauna, steam room and outdoor terrace
- St Leonards Square will house a fitness centre and concierge facility