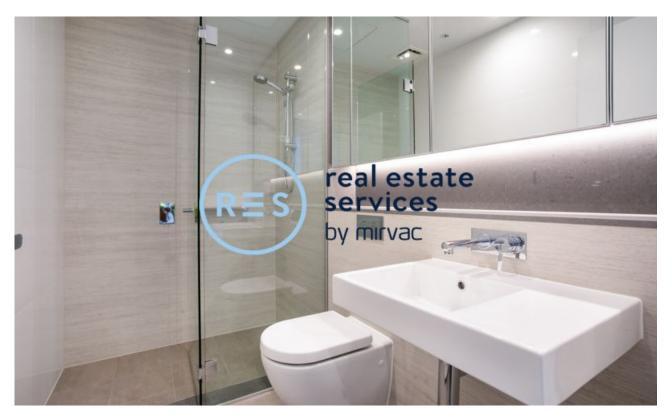

## Residents access to Pool, Spa, Sauna, Steam Room and Outdoor Terrace

This 75sqm, 2-Bedroom Apartment features:

- Well-appointed bedrooms with built-in wardrobes
- Open-plan living and dining area with balcony
- Galley kitchen with stone benchtop and Miele appliances
- Luxurious bathrooms with plenty of storage
- Internal laundry with dryer included
- Storage cage included
- Ducted A/C, video intercom and NBN connectivity
- Resident access to the pool, spa, sauna, steam room and outdoor terrace
- St Leonards Square will house a fitness centre and concierge facility