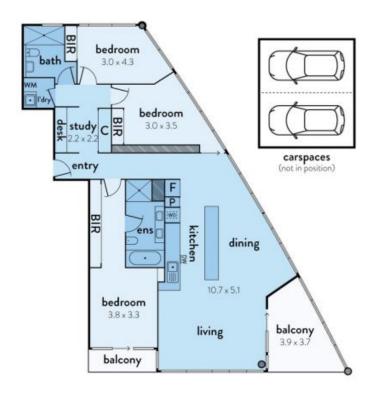

## DOCKLANDS, VIC 1405/1 Point Park Crescent

## Incredible space, breathtaking views, exceptional location!

Enjoying 142 sqm (approx.) + 15 sqm of unbelievable space which includes two relaxed outdoor areas, this sophisticated and utterly luxurious 3 bedroom + study, 2 bathroom, 2 car space corner apartment is marvellous Yarra's Edge living with views that truly inspire.

- ? Memorable corner position allows for wonderful views which include the iconic CBD, Yarra River and marina, and Port Phillip Bay
- ? Immense living and dining zone allows you to bask in the views while enjoying access out to a sizeable undercover balcony for summer meals
- ? Generous master bedroom boasts large built-in robes, double vanity spa ensuite, and private balcony with amazing views  $\,$
- ? Impeccable stone and timber veneer kitchen enjoys a long island bench, stainless steel Miele appliances, and integrated fridge and freezer

## 1405/1 POINT PARK CRESCENT, **DOCKLANDS**

This floorplan is an artist's impression only, it contains information that we believe to be reliable however we cannot guarantee and accept no responsibility for the accuracy of information supplied. All dimensions are indicative and listed in metres, interested parties should take their own measurements or engage the services of a licensed surveyor.