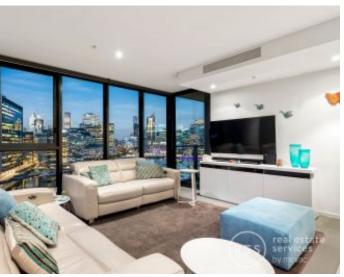

## Incredible space, breathtaking views, exceptional location!

Enjoying 142 sqm (approx.) + 15 sqm of unbelievable space which includes two relaxed outdoor areas, this sophisticated and utterly luxurious 3 bedroom + study, 2 bathroom, 2 car space corner apartment is marvellous Yarra's Edge living with views that truly inspire.

- ? Memorable corner position allows for wonderful views which include the iconic CBD, Yarra River and marina, and Port Phillip Bay
- ? Immense living and dining zone allows you to bask in the views while enjoying access out to a sizeable undercover balcony for summer meals
- ? Generous master bedroom boasts large built-in robes, double vanity spa ensuite, and private balcony with amazing views  $\,$
- ? Impeccable stone and timber veneer kitchen enjoys a long island bench, stainless steel Miele appliances, and integrated fridge and freezer