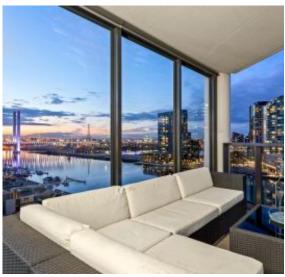

## Incredible space, breathtaking views, exceptional location!

Enjoying 142 sqm (approx.) + 15 sqm of unbelievable space which includes two relaxed outdoor areas, this sophisticated and utterly luxurious 3 bedroom + study, 2 bathroom, 2 car space corner apartment is marvellous Yarra's Edge living with views that truly inspire.

- ? Memorable corner position allows for wonderful views which include the iconic CBD, Yarra River and marina, and Port Phillip Bay
- ? Immense living and dining zone allows you to bask in the views while enjoying access out to a sizeable undercover balcony for summer meals
- ? Generous master bedroom boasts large built-in robes, double vanity spa ensuite, and private balcony with amazing views  $\,$
- ? Impeccable stone and timber veneer kitchen enjoys a long island bench, stainless steel Miele appliances, and integrated fridge and freezer