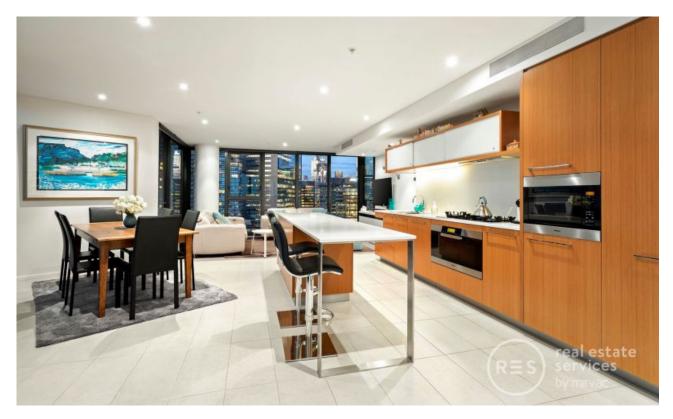

## Incredible space, breathtaking views, exceptional location!

Enjoying 142 sqm (approx.) + 15 sqm of unbelievable space which includes two relaxed outdoor areas, this sophisticated and utterly luxurious 3 bedroom + study, 2 bathroom, 2 car space corner apartment is marvellous Yarra's Edge living with views that truly inspire.

- ? Memorable corner position allows for wonderful views which include the iconic CBD, Yarra River and marina, and Port Phillip Bay
- ? Immense living and dining zone allows you to bask in the views while enjoying access out to a sizeable undercover balcony for summer meals
- ? Generous master bedroom boasts large built-in robes, double vanity spa ensuite, and private balcony with amazing views  $\,$
- ? Impeccable stone and timber veneer kitchen enjoys a long island bench, stainless steel Miele appliances, and integrated fridge and freezer