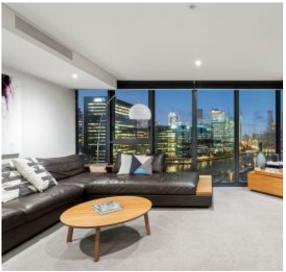

? Expansive central lounge and dining zone filled with natural light is the perfect everyday living space

? Sitting in your lounge and enjoy the north facing interacting views over Docklands water, Melbourne CBD and Point Park