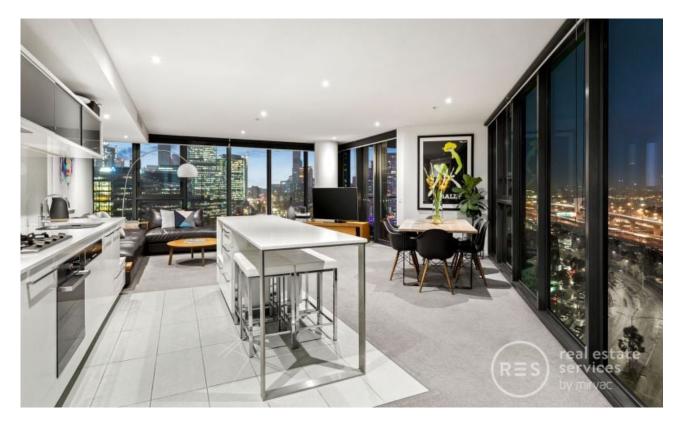

## **DOCKLANDS, VIC** 1401/1 Point Park Crescent

A slice of the stylish and spacious Docklands good life Guaranteed to inspire with astounding city and marina views, open plan living, and attention to detail that is truly second to none, this impeccable 2 bedroom + study, 2 bathroom, 2 car space apartment in the Yarra Point complex is destined to be a hotly contested prize.

? Expansive central lounge and dining zone filled with natural light is the perfect everyday living space

? Sitting in your lounge and enjoy the north facing interacting views over Docklands water, Melbourne CBD and Point Park