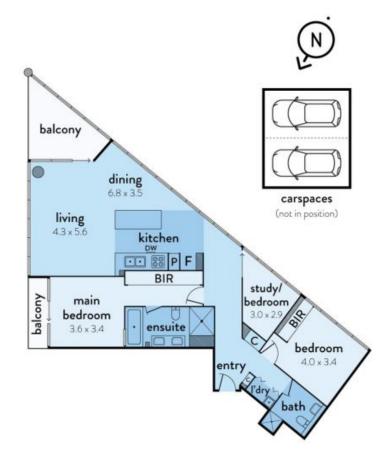

## 1401/1 POINT PARK CRESCENT DOCKLANDS

This floorplan is an artist's impression only, it contains information that we believe to be reliable however we cannot guarantee and accept no responsibility for the accuracy of information supplied. All dimensions are indicative and insted in metres. Interested parties should take their own measurements or engage the services of a licensed surveyor.

Plans shown are only indicative of layout. Dimensions are approximate.