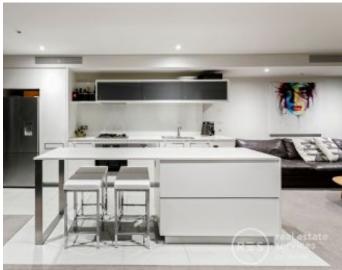

? Expansive central lounge and dining zone filled with natural light is the perfect everyday living space

? Sitting in your lounge and enjoy the north facing interacting views over Docklands water, Melbourne CBD and Point Park