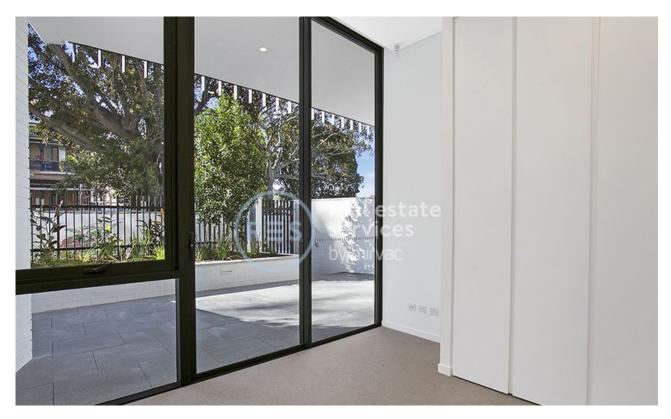

## North-facing 1-Bedroom Apartment with Courtyard

This 87sqm, 1 Bedroom Apartment features:

- Spacious bedrooms with generous built-in wardrobes
- Spacious living and dining area, leading to the balcony
- Contemporary kitchen with stone benchtops and Miele appliances
- Sleek bathrooms with plenty of vanity storage
- Large balcony, overlooking the internal gardens for entertaining
- Internal laundry with dryer
- Media nook at entry, perfect for a home office
- Secure car space and storage cage available for an additional fee
- Ducted A/C, video intercom and NBN connectivity
- 1.5km walk to the iconic Bondi Beach, 300m to public transport