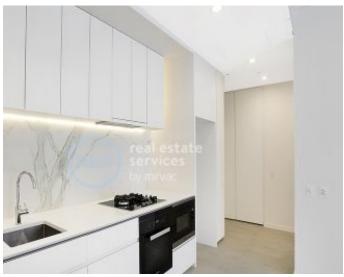

## North-facing 1-Bedroom Apartment with Courtyard

This 87sqm, 1 Bedroom Apartment features:

- Spacious bedrooms with generous built-in wardrobes
- Spacious living and dining area, leading to the balcony
- Contemporary kitchen with stone benchtops and Miele appliances
- Sleek bathrooms with plenty of vanity storage
- Large balcony, overlooking the internal gardens for entertaining
- Internal laundry with dryer
- Media nook at entry, perfect for a home office
- Secure car space and storage cage available for an additional fee
- Ducted A/C, video intercom and NBN connectivity
- 1.5km walk to the iconic Bondi Beach, 300m to public transport