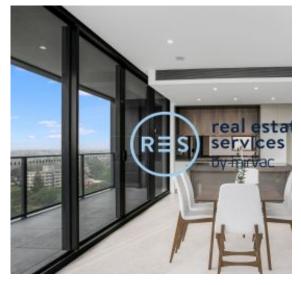

## 115sqm Two Bedroom in St Leonards Square

This spacious, 115sqm Apartment features:

- Separate study room, perfect for a home office or nursery
- Open-plan living and dining area with generous ceiling height
- Modern kitchen with stone benchtops and Miele appliances
- Luxurious bathrooms with plenty of storage, bath in ensuite
- Well-appointed bedrooms with built-in wardrobes
- South east-facing balcony with great views
- Internal laundry with dryer included
- Secure car space and storage cage included
- Ducted A/C, video intercom and NBN connectivity
- Resident access to the pool, spa, sauna, steam room and outdoor terrace