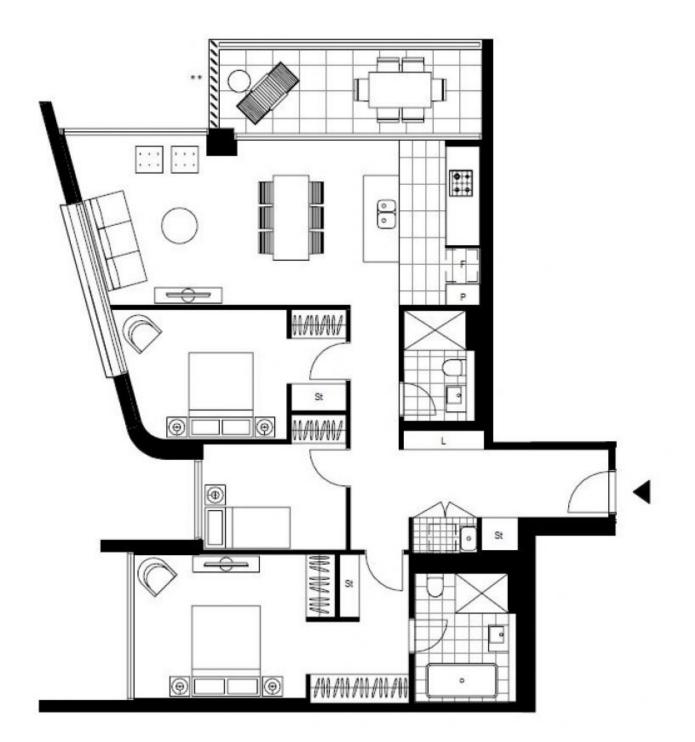

## 115sqm Two Bedroom in St Leonards Square

This spacious, 115sqm Apartment features:

- Separate study room, perfect for a home office or nursery
- Open-plan living and dining area with generous ceiling height
- Modern kitchen with stone benchtops and Miele appliances
- Luxurious bathrooms with plenty of storage, bath in ensuite
- Well-appointed bedrooms with built-in wardrobes
- South east-facing balcony with great views
- Internal laundry with dryer included
- Secure car space and storage cage included
- Ducted A/C, video intercom and NBN connectivity
- Resident access to the pool, spa, sauna, steam room and outdoor terrace

Plans shown are only indicative of layout. Dimensions are approximate.