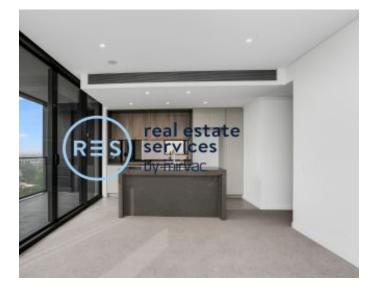

## 115sqm Two Bedroom in St Leonards Square

This spacious, 115sqm Apartment features:

- Separate study room, perfect for a home office or nursery
- Open-plan living and dining area with generous ceiling height
- Modern kitchen with stone benchtops and Miele appliances
- Luxurious bathrooms with plenty of storage, bath in ensuite
- Well-appointed bedrooms with built-in wardrobes
- South east-facing balcony with great views
- Internal laundry with dryer included
- Secure car space and storage cage included
- Ducted A/C, video intercom and NBN connectivity
- Resident access to the pool, spa, sauna, steam room and outdoor terrace