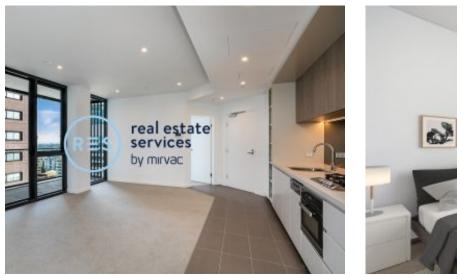

## Contemporary, 1-Bedroom Apartment with Study Room in St Leonards Square

This 68sqm, 18th floor apartment features:

- Generously appointed bedroom with floor-to-ceiling built-in wardrobe
- Separate study room, perfect for a home office or nursery
- Open-plan living and dining area, flowing onto balcony
- Quality kitchen with stone benchtop and built-in Miele appliances
- Functional bathroom with plenty of generous storage
- Internal laundry with dryer included
- Secure storage cage included
- Ducted A/C, video intercom and NBN connectivity
- Resident access to the pool, spa, sauna, steam room, cinema room and outdoor terrace