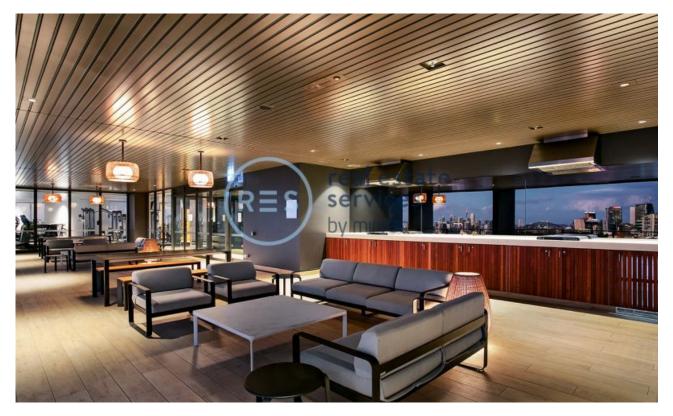

## Contemporary, 1-Bedroom Apartment with Study Room in St Leonards Square

This 68sqm, 18th floor apartment features:

- Generously appointed bedroom with floor-to-ceiling built-in wardrobe
- Separate study room, perfect for a home office or nursery
- Open-plan living and dining area, flowing onto balcony
- Quality kitchen with stone benchtop and built-in Miele appliances
- Functional bathroom with plenty of generous storage
- Internal laundry with dryer included
- Secure storage cage included
- Ducted A/C, video intercom and NBN connectivity
- Resident access to the pool, spa, sauna, steam room, cinema room and outdoor terrace