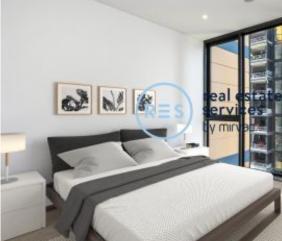

## Contemporary, 1-Bedroom Apartment with Study Room in St Leonards Square

This 68sqm, 18th floor apartment features:

- Generously appointed bedroom with floor-to-ceiling built-in wardrobe
- Separate study room, perfect for a home office or nursery
- Open-plan living and dining area, flowing onto balcony
- Quality kitchen with stone benchtop and built-in Miele appliances
- Functional bathroom with plenty of generous storage
- Internal laundry with dryer included
- Secure storage cage included
- Ducted A/C, video intercom and NBN connectivity
- Resident access to the pool, spa, sauna, steam room, cinema room and outdoor terrace