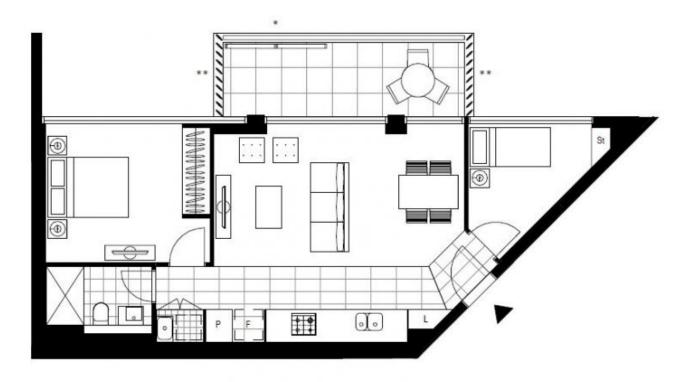

## Contemporary, 1-Bedroom Apartment with Study Room in St Leonards Square

This 68sqm, 18th floor apartment features:

- Generously appointed bedroom with floor-to-ceiling built-in wardrobe
- Separate study room, perfect for a home office or nursery
- Open-plan living and dining area, flowing onto balcony
- Quality kitchen with stone benchtop and built-in Miele appliances
- Functional bathroom with plenty of generous storage
- Internal laundry with dryer included
- Secure storage cage included
- Ducted A/C, video intercom and NBN connectivity
- Resident access to the pool, spa, sauna, steam room, cinema room and outdoor terrace