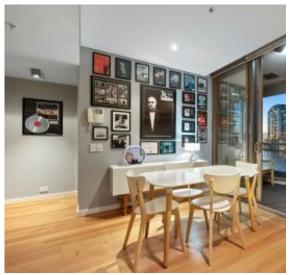

Enjoy the charming 5th floor location and terrific northern orientation with open and generous central lounge and meals zones for everyday living, the kitchen and loungeroom has tasmanian oak timber floors through much of the apartment adds a touch of class. The state of the art kitchen enjoys tiered island bench, glass splashback, and stainless steel appliances and ducted heating and cooling throughout.