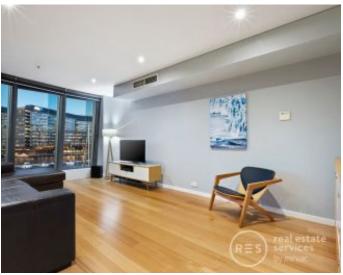

Enjoy the charming 5th floor location and terrific northern orientation with open and generous central lounge and meals zones for everyday living, the kitchen and loungeroom has tasmanian oak timber floors through much of the apartment adds a touch of class. The state of the art kitchen enjoys tiered island bench, glass splashback, and stainless steel appliances and ducted heating and cooling throughout.