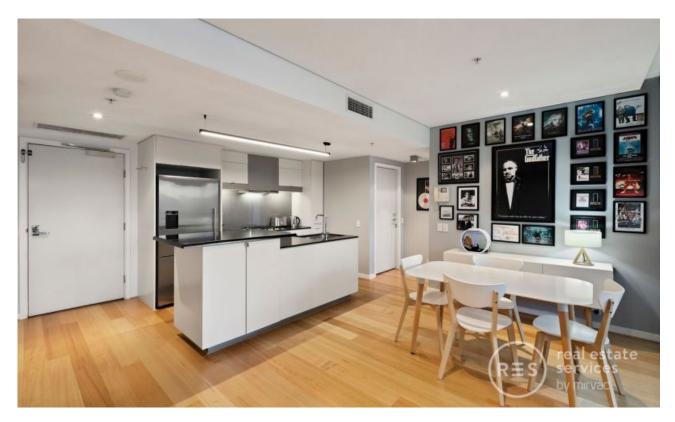

Enjoy the charming 5th floor location and terrific northern orientation with open and generous central lounge and meals zones for everyday living, the kitchen and loungeroom has tasmanian oak timber floors through much of the apartment adds a touch of class. The state of the art kitchen enjoys tiered island bench, glass splashback, and stainless steel appliances and ducted heating and cooling throughout.