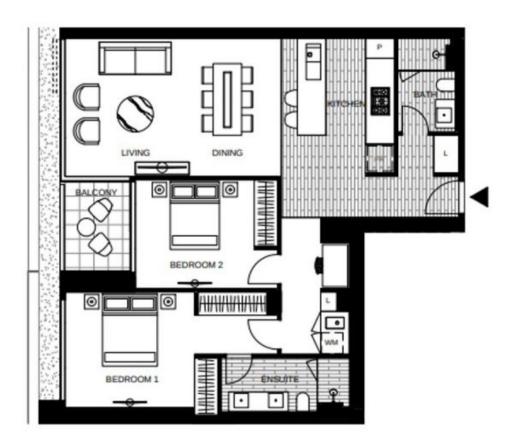

## Brand new 2-bedroom Eastbourne apartment Bespoke Luxury & Style

Quality is paramount in this superb two bedroom apartment boasting a prestigious location in The Eastbourne - East Melbourne's finest apartment complex positioned opposite Fitzroy Gardens just a heartbeat from the City.

The stylish interior includes a generous living area with prestige Miele appliances and integrated fridge/freezer opening to a balcony with garden and city views, two sparkling bathrooms and concealed laundry; plus one basement car space & storage locker