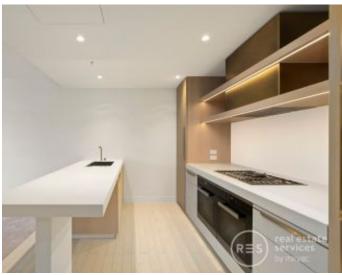

The stylish interior includes a generous living area with prestige Miele appliances and integrated fridge/freezer opening to a balcony with garden and city views, two sparkling bathrooms and concealed laundry; plus one basement car space & storage locker