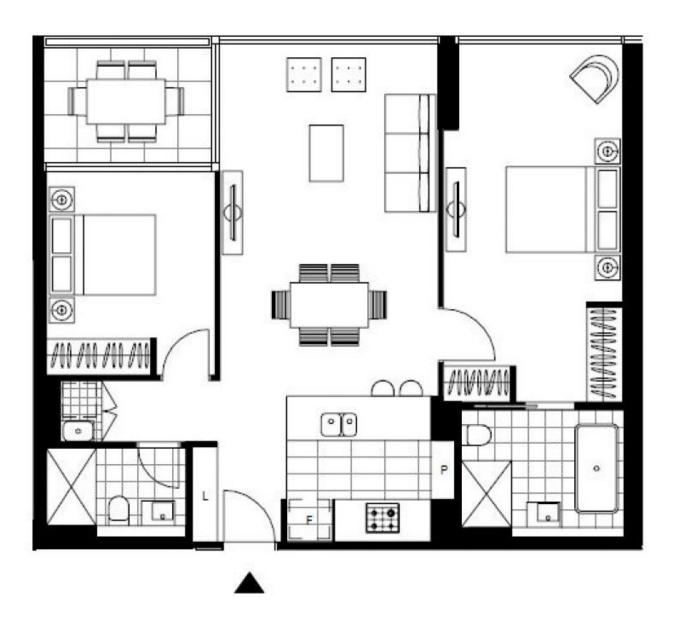

## 2-Bedroom Apartment with Amazing Views!

This 89sqm 2-Bedroom Apartment features:

- Well-appointed bedrooms with built-in wardrobes
- Open-plan living and dining area
- Modern island kitchen with stone benchtops and Miele appliances
- Luxurious bathrooms with plenty of storage, bath in ensuite
- South east-facing balcony with spectacular views
- Internal laundry with dryer included
- Secure car space and 2 storage cages included
- Ducted A/C, video intercom and NBN connectivity
- Resident access to the pool, spa, sauna, steam room and outdoor terrace
- St Leonards Square houses a fitness centre and concierge facility

## \$920pw | Your Exclusive Onsite

Experts

Contact: Christine Howison

02 8588 8888 0459 222 085

Type: Apartment
Date Available: 24/11/2020
Bond: \$36800

https://www.resbymirvac.com

Plans shown are only indicative of layout. Dimensions are approximate.