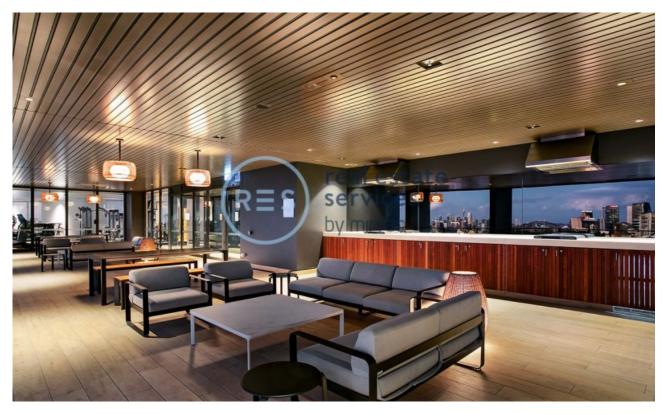

## 2-Bedroom Apartment with Amazing Views!

This 89sqm 2-Bedroom Apartment features:

- Well-appointed bedrooms with built-in wardrobes
- Open-plan living and dining area
- Modern island kitchen with stone benchtops and Miele appliances
- Luxurious bathrooms with plenty of storage, bath in ensuite
- South east-facing balcony with spectacular views
- Internal laundry with dryer included
- Secure car space and 2 storage cages included
- Ducted A/C, video intercom and NBN connectivity
- Resident access to the pool, spa, sauna, steam room and outdoor terrace
- St Leonards Square houses a fitness centre and concierge facility