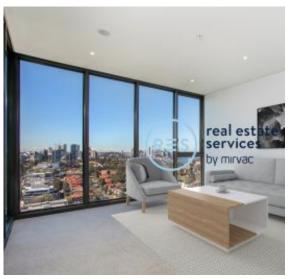

## 2-Bedroom Apartment with Amazing Views!

This 89sqm 2-Bedroom Apartment features:

- Well-appointed bedrooms with built-in wardrobes
- Open-plan living and dining area
- Modern island kitchen with stone benchtops and Miele appliances
- Luxurious bathrooms with plenty of storage, bath in ensuite
- South east-facing balcony with spectacular views
- Internal laundry with dryer included
- Secure car space and 2 storage cages included
- Ducted A/C, video intercom and NBN connectivity
- Resident access to the pool, spa, sauna, steam room and outdoor terrace
- St Leonards Square houses a fitness centre and concierge facility