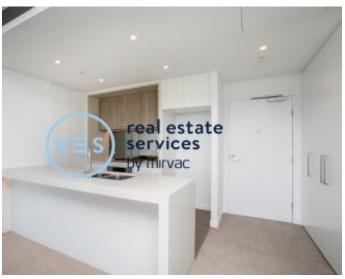

## 2-Bedroom Apartment with Amazing Views!

This 89sqm 2-Bedroom Apartment features:

- Well-appointed bedrooms with built-in wardrobes
- Open-plan living and dining area
- Modern island kitchen with stone benchtops and Miele appliances
- Luxurious bathrooms with plenty of storage, bath in ensuite
- South east-facing balcony with spectacular views
- Internal laundry with dryer included
- Secure car space and 2 storage cages included
- Ducted A/C, video intercom and NBN connectivity
- Resident access to the pool, spa, sauna, steam room and outdoor terrace
- St Leonards Square houses a fitness centre and concierge facility