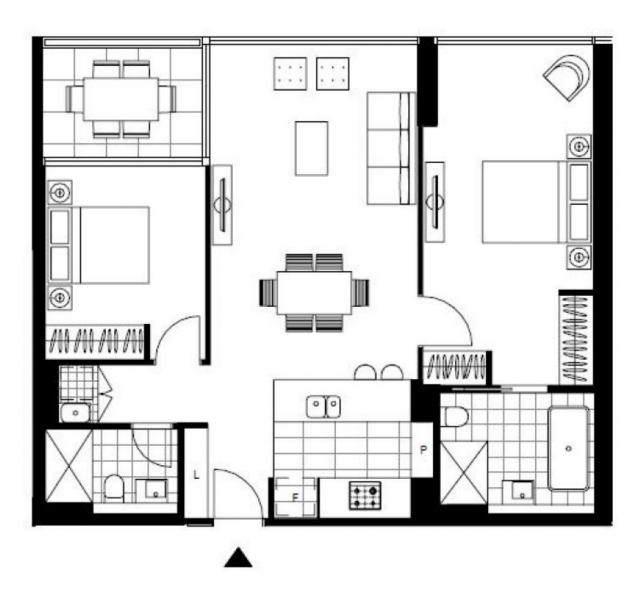

## **DEPOSIT TAKEN** | your exclusive onsite experts

This 89sqm 2-Bedroom Apartment features:

- Well-appointed bedrooms with built-in wardrobes
- Open-plan living and dining area
- Modern island kitchen with stone benchtops and Miele appliances
- Luxurious bathrooms with plenty of storage, bath in ensuite
- South east-facing balcony
- Internal laundry with dryer included
- Secure car space and 2 storage cages included
- Ducted A/C, video intercom and NBN connectivity
- Resident access to the pool, spa, sauna, steam room and outdoor terrace
- St Leonards Square will house a fitness centre and concierge facility

## DEPOSIT TAKEN | your exclusive onsite experts

Contact: Christine Howison

02 8588 8888 0459 222 085

Type: Apartment
Date Available: 04/11/2019
Bond: \$3680

https://www.resbymirvac.com

Plans shown are only indicative of layout. Dimensions are approximate.