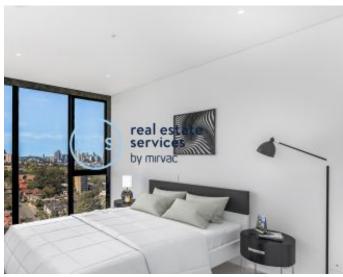

## **DEPOSIT TAKEN** | your exclusive onsite experts

This 89sqm 2-Bedroom Apartment features:

- Well-appointed bedrooms with built-in wardrobes
- Open-plan living and dining area
- Modern island kitchen with stone benchtops and Miele appliances
- Luxurious bathrooms with plenty of storage, bath in ensuite
- South east-facing balcony
- Internal laundry with dryer included
- Secure car space and 2 storage cages included
- Ducted A/C, video intercom and NBN connectivity
- Resident access to the pool, spa, sauna, steam room and outdoor terrace
- St Leonards Square will house a fitness centre and concierge facility