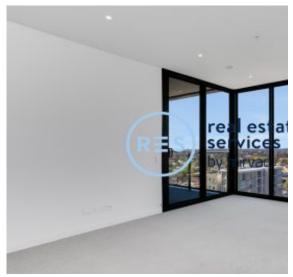

## **DEPOSIT TAKEN** | your exclusive onsite experts

This 89sqm 2-Bedroom Apartment features:

- Well-appointed bedrooms with built-in wardrobes
- Open-plan living and dining area
- Modern island kitchen with stone benchtops and Miele appliances
- Luxurious bathrooms with plenty of storage, bath in ensuite
- South east-facing balcony
- Internal laundry with dryer included
- Secure car space and 2 storage cages included
- Ducted A/C, video intercom and NBN connectivity
- Resident access to the pool, spa, sauna, steam room and outdoor terrace
- St Leonards Square will house a fitness centre and concierge facility