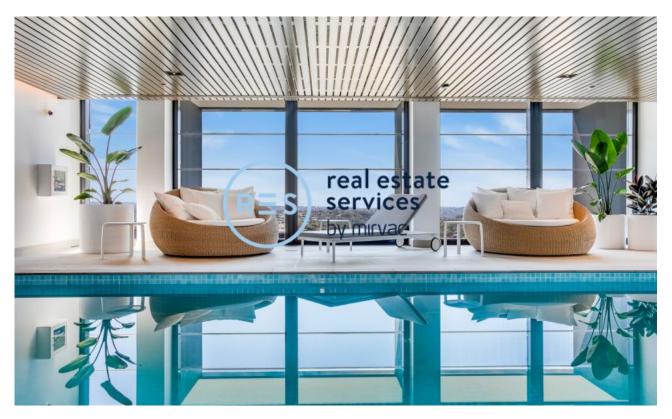

## **DEPOSIT TAKEN** | your exclusive onsite experts

This 89sqm 2-Bedroom Apartment features:

- Well-appointed bedrooms with built-in wardrobes
- Open-plan living and dining area
- Modern island kitchen with stone benchtops and Miele appliances
- Luxurious bathrooms with plenty of storage, bath in ensuite
- South east-facing balcony
- Internal laundry with dryer included
- Secure car space and 2 storage cages included
- Ducted A/C, video intercom and NBN connectivity
- Resident access to the pool, spa, sauna, steam room and outdoor terrace
- St Leonards Square will house a fitness centre and concierge facility