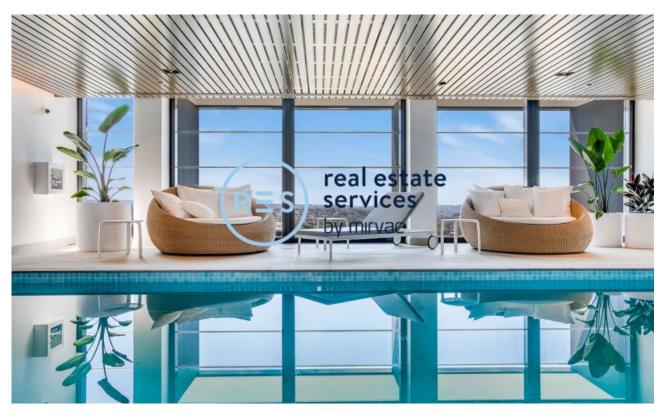

## **DEPOSIT TAKEN | your exclusive onsite experts**

This 68sqm, 1-Bedroom Apartment plus Study features:

- Oversized bedroom with built-in wardrobe
- Galley kitchen with stone benchtop and Miele appliances
- Modern bathroom with plenty of storage
- Open-plan living and dining area
- Separate study room, perfect for a home office
- West-facing balcony with privacy screens
- Internal laundry with dryer included
- Ducted A/C, video intercom and NBN connectivity
- Storage cage included
- Pet friendly, upon application
- Resident access to the pool, spa, sauna, steam room and outdoor terrace