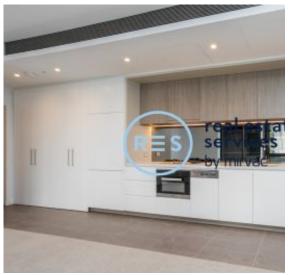

## **DEPOSIT TAKEN | your exclusive onsite experts**

This 68sqm, 1-Bedroom Apartment plus Study features:

- Oversized bedroom with built-in wardrobe
- Galley kitchen with stone benchtop and Miele appliances
- Modern bathroom with plenty of storage
- Open-plan living and dining area
- Separate study room, perfect for a home office
- West-facing balcony with privacy screens
- Internal laundry with dryer included
- Ducted A/C, video intercom and NBN connectivity
- Storage cage included
- Pet friendly, upon application
- Resident access to the pool, spa, sauna, steam room and outdoor terrace