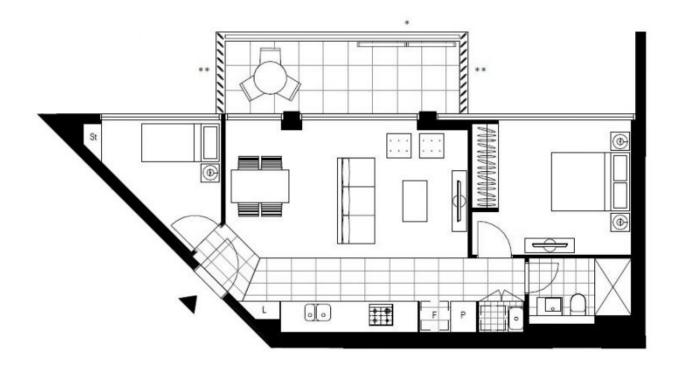

## **DEPOSIT TAKEN | your exclusive onsite experts**

This 68sqm, 1-Bedroom Apartment plus Study features:

- Oversized bedroom with built-in wardrobe
- Galley kitchen with stone benchtop and Miele appliances
- Modern bathroom with plenty of storage
- Open-plan living and dining area
- Separate study room, perfect for a home office
- West-facing balcony with privacy screens
- Internal laundry with dryer included
- Ducted A/C, video intercom and NBN connectivity
- Storage cage included
- Pet friendly, upon application
- Resident access to the pool, spa, sauna, steam room and outdoor terrace

## **DEPOSIT TAKEN | Your Exclusive**

**Onsite Experts** 

Contact: Christine Howison

02 8588 8888 0459 222 085

Type: Apartment
Date Available: 05/11/2019
Bond: \$2720

https://www.resbymirvac.com

Plans shown are only indicative of layout. Dimensions are approximate.