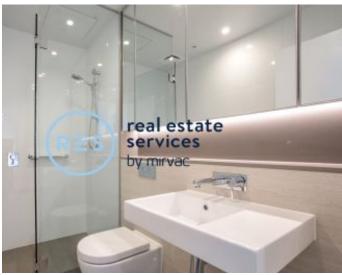

## **DEPOSIT TAKEN | your exclusive onsite experts**

This 68sqm, 1-Bedroom Apartment plus Study features:

- Oversized bedroom with built-in wardrobe
- Galley kitchen with stone benchtop and Miele appliances
- Modern bathroom with plenty of storage
- Open-plan living and dining area
- Separate study room, perfect for a home office
- West-facing balcony with privacy screens
- Internal laundry with dryer included
- Ducted A/C, video intercom and NBN connectivity
- Storage cage included
- Pet friendly, upon application
- Resident access to the pool, spa, sauna, steam room and outdoor terrace