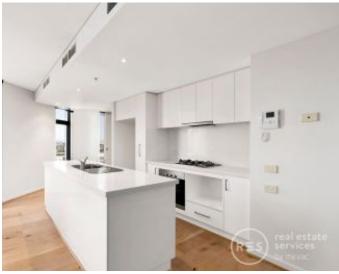

With a bright and light kitchen that offers a light marble stone bench tops with the ample bench space with stainless steel appliances.

This is the perfect large and flexible layout with a spacious living area, offering tranquil water views that spills onto a massive balcony with the perfect city views with glass balustrade.