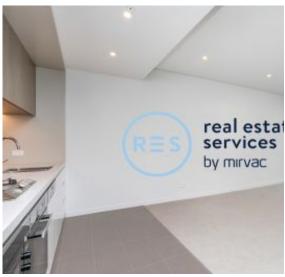

## 2-Bedroom Apartment in St Leonards Square by Mirvac

This 75sqm Apartment features:

- Large bedrooms with built-in wardrobes
- Open-plan living and dining area with balcony
- Galley kitchen with stone benchtop and Miele appliances
- Modern bathrooms with plenty of storage
- Internal laundry with dryer included
- Secure car space and storage cage included
- Ducted A/C, video intercom and NBN connectivity
- Resident access to the pool, spa, sauna, steam room and outdoor terrace
- St Leonards Square will house a fitness centre and concierge facility