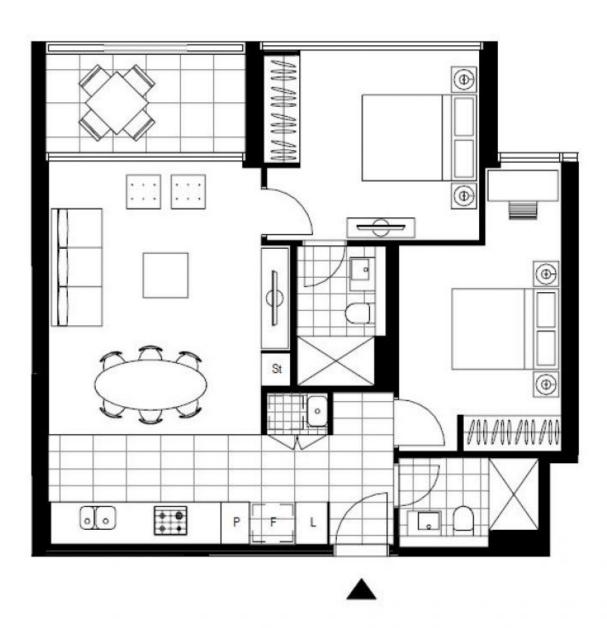

## 2-Bedroom Apartment in St Leonards Square by Mirvac

This 75sqm Apartment features:

- Large bedrooms with built-in wardrobes
- Open-plan living and dining area with balcony
- Galley kitchen with stone benchtop and Miele appliances
- Modern bathrooms with plenty of storage
- Internal laundry with dryer included
- Secure car space and storage cage included
- Ducted A/C, video intercom and NBN connectivity
- Resident access to the pool, spa, sauna, steam room and outdoor terrace
- St Leonards Square will house a fitness centre and concierge facility

## \$740 per week | Daily Inspections

Contact: Christine Howison

02 8588 8888 0459 222 085

Type: Apartment Date Available: 25/11/2019 Bond: \$2960

https://www.resbymirvac.com

Plans shown are only indicative of layout. Dimensions are approximate.