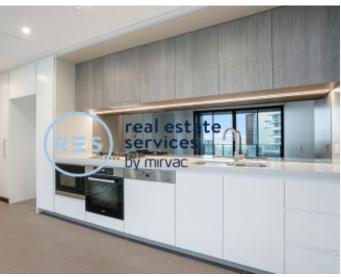

## 2-Bedroom Apartment in St Leonards Square by Mirvac

This 75sqm Apartment features:

- Large bedrooms with built-in wardrobes
- Open-plan living and dining area with balcony
- Galley kitchen with stone benchtop and Miele appliances
- Modern bathrooms with plenty of storage
- Internal laundry with dryer included
- Secure car space and storage cage included
- Ducted A/C, video intercom and NBN connectivity
- Resident access to the pool, spa, sauna, steam room and outdoor terrace
- St Leonards Square will house a fitness centre and concierge facility