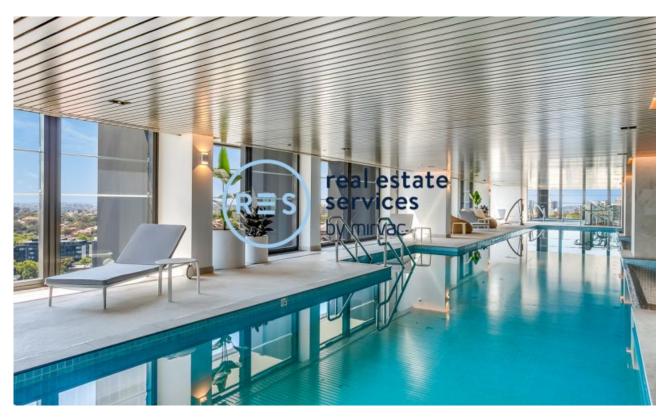

## 2-Bedroom Apartment in St Leonards Square by Mirvac

This 75sqm Apartment features:

- Large bedrooms with built-in wardrobes
- Open-plan living and dining area with balcony
- Galley kitchen with stone benchtop and Miele appliances
- Modern bathrooms with plenty of storage
- Internal laundry with dryer included
- Secure car space and storage cage included
- Ducted A/C, video intercom and NBN connectivity
- Resident access to the pool, spa, sauna, steam room and outdoor terrace
- St Leonards Square will house a fitness centre and concierge facility