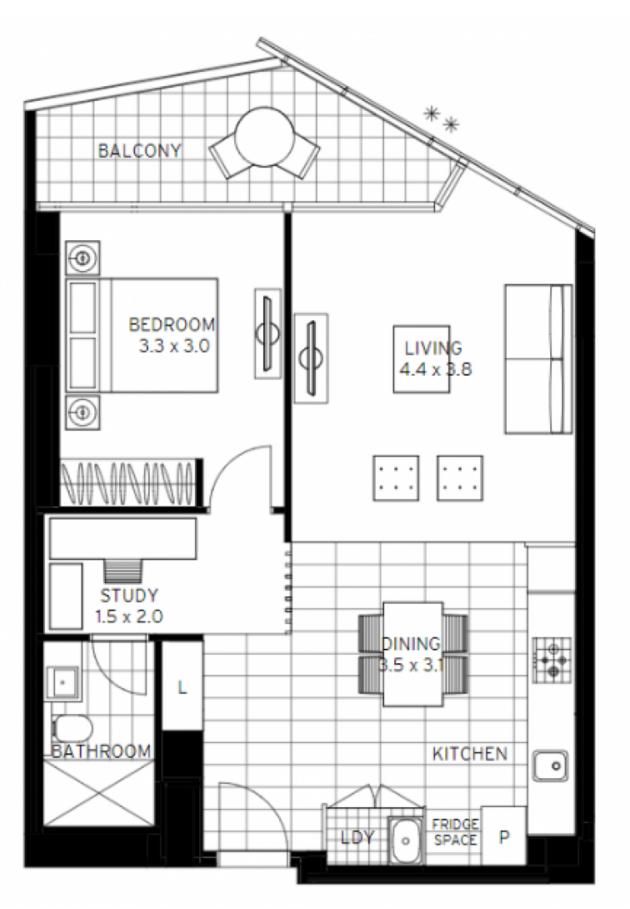

Comprising of an expansive open plan living area, private balcony, master bedroom, separate study and central designer bathroom.

Comprehensively appointed with ducted heating and cooling, European laundry, security intercom, lift access and secure basement car park.

Plans shown are only indicative of layout. Dimensions are approximate.