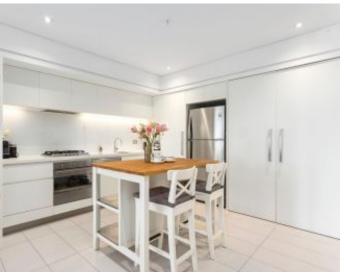

Comprising of an expansive open plan living area, private balcony, master bedroom, separate study and central designer bathroom.

Comprehensively appointed with ducted heating and cooling, European laundry, security intercom, lift access and secure basement car park.