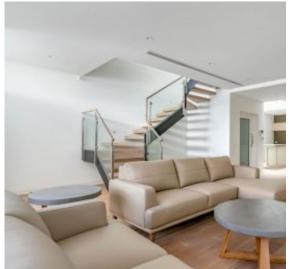

The ground floor boasts a huge open plan living area with an abundance of space, adjoining kitchen plus a powder room. The kitchen is a space of function and form, with stone bench tops, Miele appliances and plenty of storage space to minimise clutter. The kitchen also features a matching built-in oven and gas cooktop, built in dishwasher and integrated fridge and freezer.