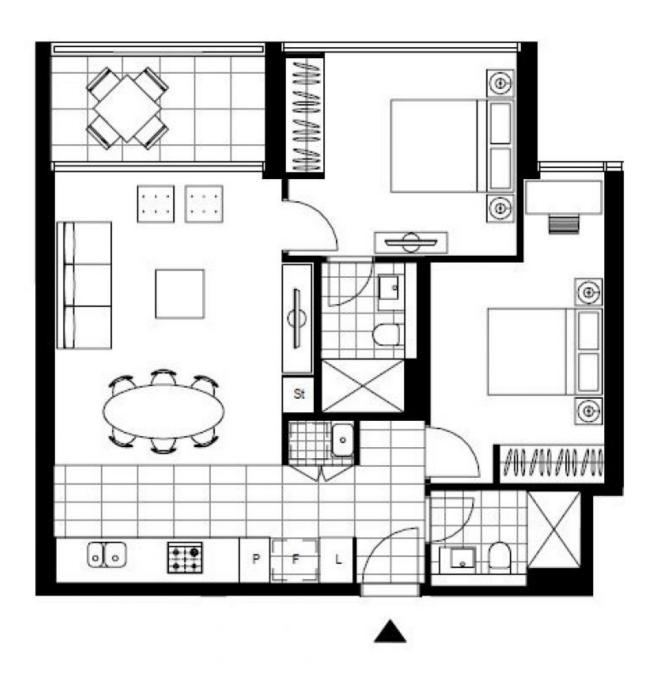

## 2-Bedroom Apartment in St Leonards Square by Mirvac

This 75sqm, 10th floor Apartment features:

- Large bedrooms with built-in wardrobes
- Open-plan living and dining area with balcony
- Galley kitchen with stone benchtop and Miele appliances
- Modern bathrooms with plenty of storage
- Internal laundry with dryer included
- Secure car space and a storage cage included
- Ducted A/C, video intercom and NBN connectivity
- Resident access to the pool, spa, sauna, steam room and outdoor terrace
- St Leonards Square houses a fitness centre and concierge facility

## **DEPOSIT TAKEN**

Contact: Christine Howison

02 8588 8888

0459 222 085

Type: Apartment Date Available: 30/10/2020

**Bond:** \$3120

https://www.resbymirvac.com

Plans shown are only indicative of layout. Dimensions are approximate.