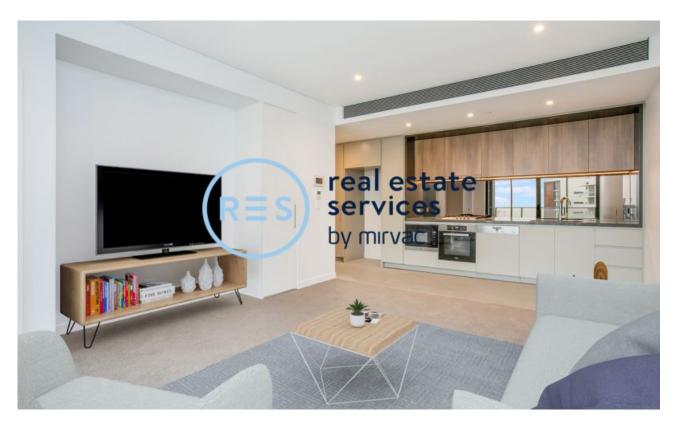

## 2-Bedroom Apartment in St Leonards Square by Mirvac

This 75sqm, 10th floor Apartment features:

- Large bedrooms with built-in wardrobes
- Open-plan living and dining area with balcony
- Galley kitchen with stone benchtop and Miele appliances
- Modern bathrooms with plenty of storage
- Internal laundry with dryer included
- Secure car space and a storage cage included
- Ducted A/C, video intercom and NBN connectivity
- Resident access to the pool, spa, sauna, steam room and outdoor terrace
- St Leonards Square houses a fitness centre and concierge facility