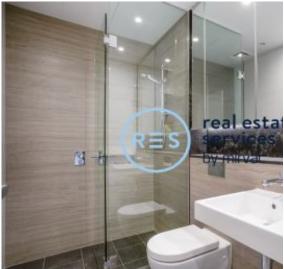

## 2-Bedroom Apartment in St Leonards Square by Mirvac

This 75sqm, 10th floor Apartment features:

- Large bedrooms with built-in wardrobes
- Open-plan living and dining area with balcony
- Galley kitchen with stone benchtop and Miele appliances
- Modern bathrooms with plenty of storage
- Internal laundry with dryer included
- Secure car space and a storage cage included
- Ducted A/C, video intercom and NBN connectivity
- Resident access to the pool, spa, sauna, steam room and outdoor terrace
- St Leonards Square houses a fitness centre and concierge facility