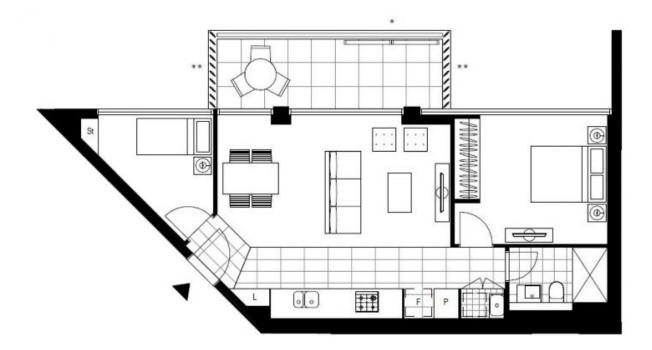

## **DEPOSIT TAKEN | your exclusive onsite experts**

This 68sqm, 1-Bedroom Apartment with Study features:

- Oversized bedroom with built-in wardrobe
- Galley kitchen with stone benchtop and Miele appliances
- Modern bathroom with plenty of storage
- Open-plan living and dining area
- Separate study room, perfect for a home office
- Generous west-facing balcony with privacy screens
- Internal laundry with dryer included
- Ducted A/C, video intercom and NBN connectivity
- Storage cage included
- Pet friendly, upon application
- Resident access to the pool, spa, sauna, steam room and outdoor terrace

Plans shown are only indicative of layout. Dimensions are approximate.