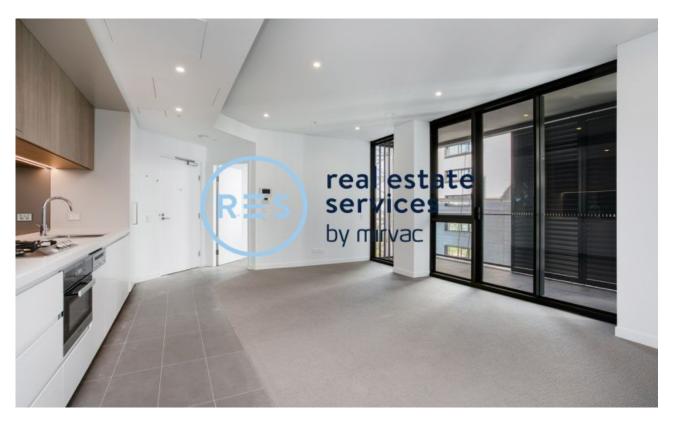

## **DEPOSIT TAKEN | your exclusive onsite experts**

This 68sqm, 1-Bedroom Apartment with Study features:

- Oversized bedroom with built-in wardrobe
- Galley kitchen with stone benchtop and Miele appliances
- Modern bathroom with plenty of storage
- Open-plan living and dining area
- Separate study room, perfect for a home office
- Generous west-facing balcony with privacy screens
- Internal laundry with dryer included
- Ducted A/C, video intercom and NBN connectivity
- Storage cage included
- Pet friendly, upon application
- Resident access to the pool, spa, sauna, steam room and outdoor terrace