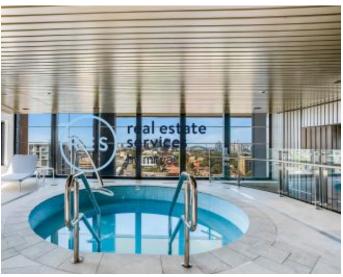

## **DEPOSIT TAKEN | your exclusive onsite experts**

This 68sqm, 1-Bedroom Apartment with Study features:

- Oversized bedroom with built-in wardrobe
- Galley kitchen with stone benchtop and Miele appliances
- Modern bathroom with plenty of storage
- Open-plan living and dining area
- Separate study room, perfect for a home office
- Generous west-facing balcony with privacy screens
- Internal laundry with dryer included
- Ducted A/C, video intercom and NBN connectivity
- Storage cage included
- Pet friendly, upon application
- Resident access to the pool, spa, sauna, steam room and outdoor terrace