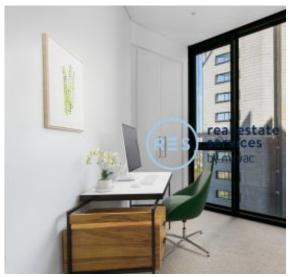

## **DEPOSIT TAKEN | your exclusive onsite experts**

This 68sqm, 1-Bedroom Apartment with Study features:

- Oversized bedroom with built-in wardrobe
- Galley kitchen with stone benchtop and Miele appliances
- Modern bathroom with plenty of storage
- Open-plan living and dining area
- Separate study room, perfect for a home office
- Generous west-facing balcony with privacy screens
- Internal laundry with dryer included
- Ducted A/C, video intercom and NBN connectivity
- Storage cage included
- Pet friendly, upon application
- Resident access to the pool, spa, sauna, steam room and outdoor terrace