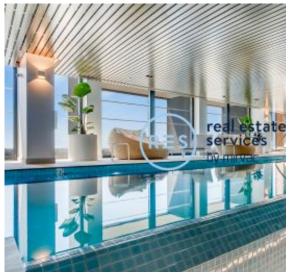

## **Deposit Taken**

This 97sqm Apartment features:

- Galley kitchen with stone benchtop and Miele appliances
- Well-appointed bedrooms with built-in wardrobes
- Modern bathrooms with plenty of storage
- Open-plan living and dining area
- North east-facing balcony
- Internal laundry with dryer included
- Ducted A/C, video intercom and NBN connectivity
- Resident access to the pool, spa, sauna, steam room and outdoor
- St Leonards Square will house a fitness centre and concierge facility