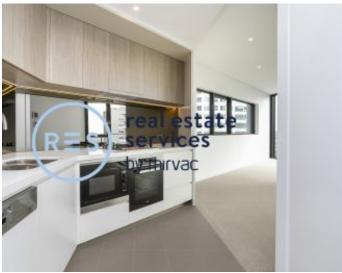

## **Deposit Taken**

This 97sqm Apartment features:

- Galley kitchen with stone benchtop and Miele appliances
- Well-appointed bedrooms with built-in wardrobes
- Modern bathrooms with plenty of storage
- Open-plan living and dining area
- North east-facing balcony
- Internal laundry with dryer included
- Ducted A/C, video intercom and NBN connectivity
- Resident access to the pool, spa, sauna, steam room and outdoor
- St Leonards Square will house a fitness centre and concierge facility