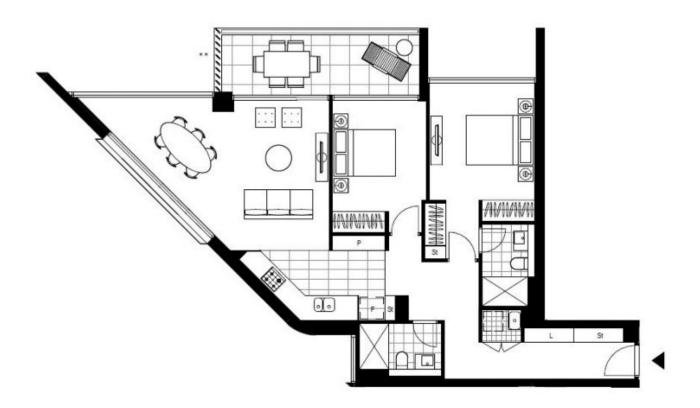

## **Deposit Taken**

This 97sqm Apartment features:

- Galley kitchen with stone benchtop and Miele appliances
- Well-appointed bedrooms with built-in wardrobes
- Modern bathrooms with plenty of storage
- Open-plan living and dining area
- North east-facing balcony
- Internal laundry with dryer included
- Ducted A/C, video intercom and NBN connectivity
- Resident access to the pool, spa, sauna, steam room and outdoor
- St Leonards Square will house a fitness centre and concierge facility

## Deposit Taken | 8588 8888

Contact: Christine Howison

02 8588 8888

0459 222 085 Apartment

Date Available: 30/10/2019 Bond:

\$3200

https://www.resbymirvac.com

Plans shown are only indicative of layout. Dimensions are approximate.