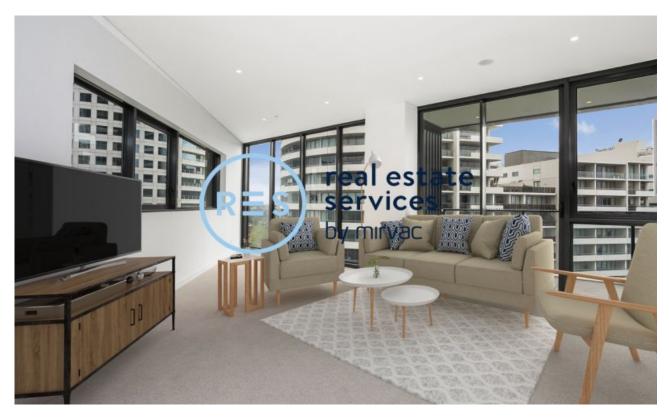

## **Deposit Taken**

This 97sqm Apartment features:

- Galley kitchen with stone benchtop and Miele appliances
- Well-appointed bedrooms with built-in wardrobes
- Modern bathrooms with plenty of storage
- Open-plan living and dining area
- North east-facing balcony
- Internal laundry with dryer included
- Ducted A/C, video intercom and NBN connectivity
- Resident access to the pool, spa, sauna, steam room and outdoor
- St Leonards Square will house a fitness centre and concierge facility