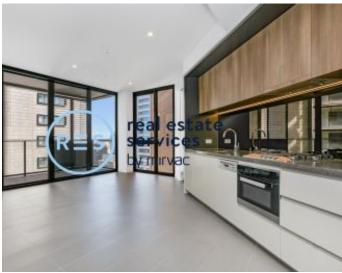

## Deposit Taken! Brand New 1-Bedroom Apartment with Motorbike Space

This 12th floor, 58sqm Apartment features:

- Oversized bedroom with built-in wardrobe
- Galley kitchen with stone benchtop and Miele appliances
- Modern bathroom with plenty of storage
- Open-plan, tiled living and dining area
- Large balcony with privacy screens
- Internal laundry with dryer included
- Motorbike parking space and storage cage included
- Pet friendly, upon application
- Ducted A/C, video intercom and NBN connectivity
- Resident access to the pool, spa, sauna, steam room and outdoor terrace