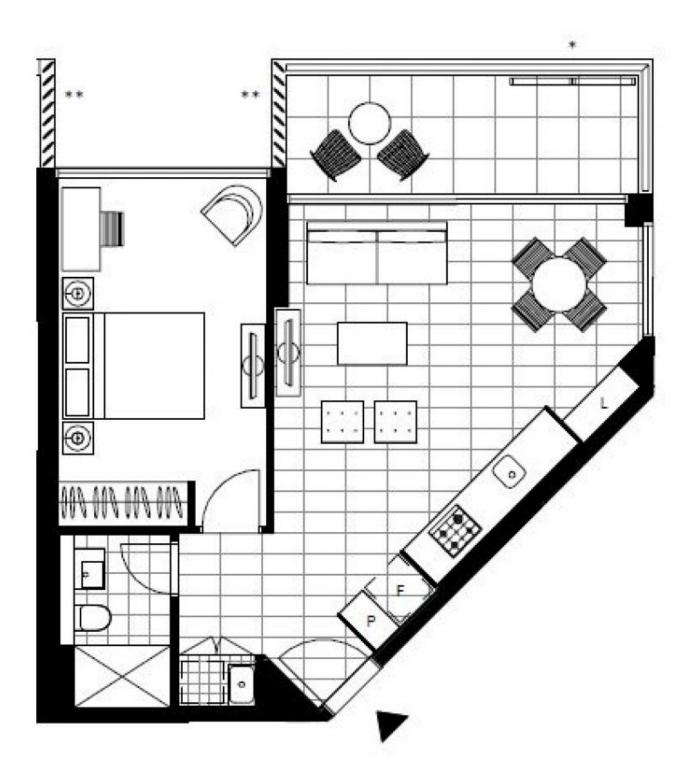

## Deposit Taken! Brand New 1-Bedroom Apartment with Motorbike Space

This 12th floor, 58sqm Apartment features:

- Oversized bedroom with built-in wardrobe
- Galley kitchen with stone benchtop and Miele appliances
- Modern bathroom with plenty of storage
- Open-plan, tiled living and dining area
- Large balcony with privacy screens
- Internal laundry with dryer included
- Motorbike parking space and storage cage included
- Pet friendly, upon application
- Ducted A/C, video intercom and NBN connectivity
- Resident access to the pool, spa, sauna, steam room and outdoor terrace

## **DEPOSIT TAKEN | Your Exclusive Onsite Experts**

Contact: Christine Howison

02 8588 8888 0459 222 085

Type: Apartment
Date Available: 30/10/2019
Bond: \$2240

https://www.resbymirvac.com

Plans shown are only indicative of layout. Dimensions are approximate.