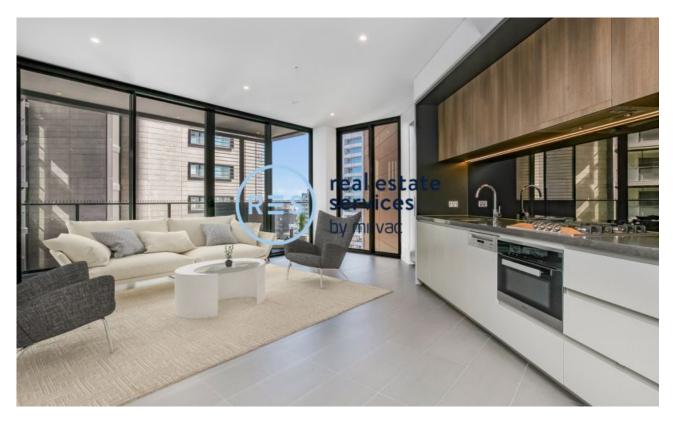

## Deposit Taken! Brand New 1-Bedroom Apartment with Motorbike Space

This 12th floor, 58sqm Apartment features:

- Oversized bedroom with built-in wardrobe
- Galley kitchen with stone benchtop and Miele appliances
- Modern bathroom with plenty of storage
- Open-plan, tiled living and dining area
- Large balcony with privacy screens
- Internal laundry with dryer included
- Motorbike parking space and storage cage included
- Pet friendly, upon application
- Ducted A/C, video intercom and NBN connectivity
- Resident access to the pool, spa, sauna, steam room and outdoor terrace