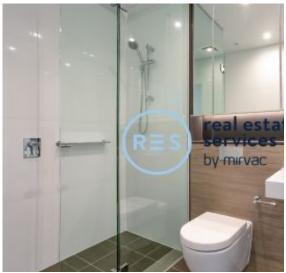

## Deposit Taken! Brand New 1-Bedroom Apartment with Motorbike Space

This 12th floor, 58sqm Apartment features:

- Oversized bedroom with built-in wardrobe
- Galley kitchen with stone benchtop and Miele appliances
- Modern bathroom with plenty of storage
- Open-plan, tiled living and dining area
- Large balcony with privacy screens
- Internal laundry with dryer included
- Motorbike parking space and storage cage included
- Pet friendly, upon application
- Ducted A/C, video intercom and NBN connectivity
- Resident access to the pool, spa, sauna, steam room and outdoor terrace