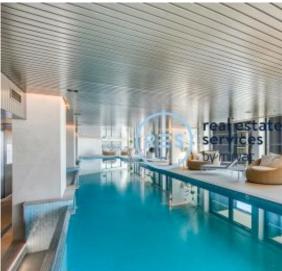

## **DEPOSIT TAKEN | your exclusive onsite experts**

This 127sqm apartment features:

- Well-appointed bedrooms with built-in wardrobes
- Open-plan living and dining area with large balcony
- Modern kitchen with stone benchtops and Miele appliances
- Luxurious bathrooms with plenty of storage, bath in ensuite
- Study nook with built-in desk, perfect for a home office
- Internal laundry with dryer included
- 2 secure car spaces and one storage cage included
- Ducted A/C, video intercom and NBN connectivity
- Resident access to the pool, spa, sauna, steam room and outdoor terrace
- St Leonards Square will house a fitness centre and concierge facility