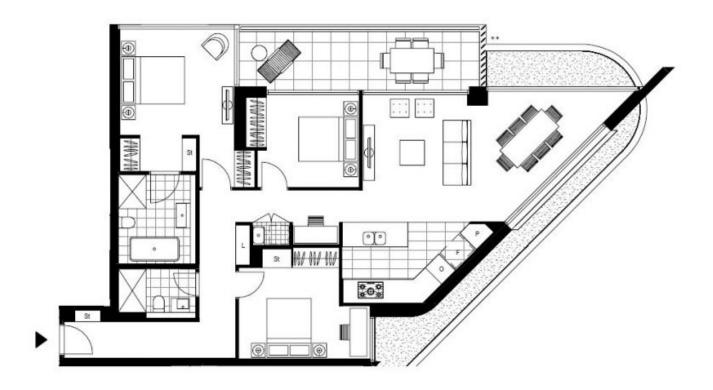

## **DEPOSIT TAKEN | your exclusive onsite experts**

This 127sqm apartment features:

- Well-appointed bedrooms with built-in wardrobes
- Open-plan living and dining area with large balcony
- Modern kitchen with stone benchtops and Miele appliances
- Luxurious bathrooms with plenty of storage, bath in ensuite
- Study nook with built-in desk, perfect for a home office
- Internal laundry with dryer included
- 2 secure car spaces and one storage cage included
- Ducted A/C, video intercom and NBN connectivity
- Resident access to the pool, spa, sauna, steam room and outdoor terrace
- St Leonards Square will house a fitness centre and concierge facility