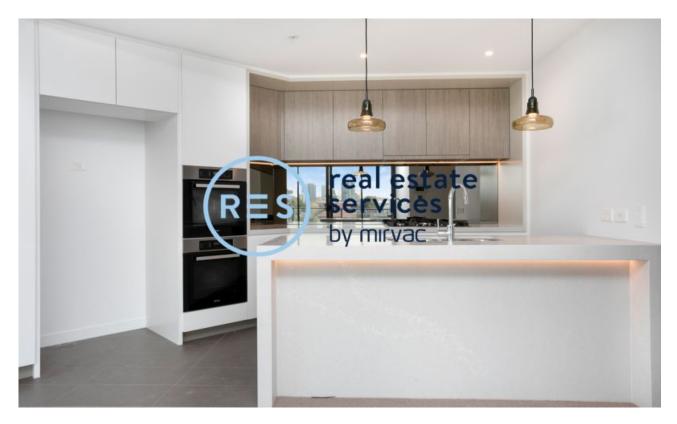

## **DEPOSIT TAKEN | your exclusive onsite experts**

This 127sqm apartment features:

- Well-appointed bedrooms with built-in wardrobes
- Open-plan living and dining area with large balcony
- Modern kitchen with stone benchtops and Miele appliances
- Luxurious bathrooms with plenty of storage, bath in ensuite
- Study nook with built-in desk, perfect for a home office
- Internal laundry with dryer included
- 2 secure car spaces and one storage cage included
- Ducted A/C, video intercom and NBN connectivity
- Resident access to the pool, spa, sauna, steam room and outdoor terrace
- St Leonards Square will house a fitness centre and concierge facility