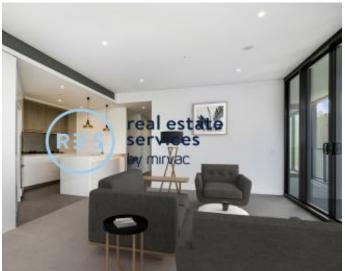

## **DEPOSIT TAKEN | your exclusive onsite experts**

This 127sqm apartment features:

- Well-appointed bedrooms with built-in wardrobes
- Open-plan living and dining area with large balcony
- Modern kitchen with stone benchtops and Miele appliances
- Luxurious bathrooms with plenty of storage, bath in ensuite
- Study nook with built-in desk, perfect for a home office
- Internal laundry with dryer included
- 2 secure car spaces and one storage cage included
- Ducted A/C, video intercom and NBN connectivity
- Resident access to the pool, spa, sauna, steam room and outdoor terrace
- St Leonards Square will house a fitness centre and concierge facility