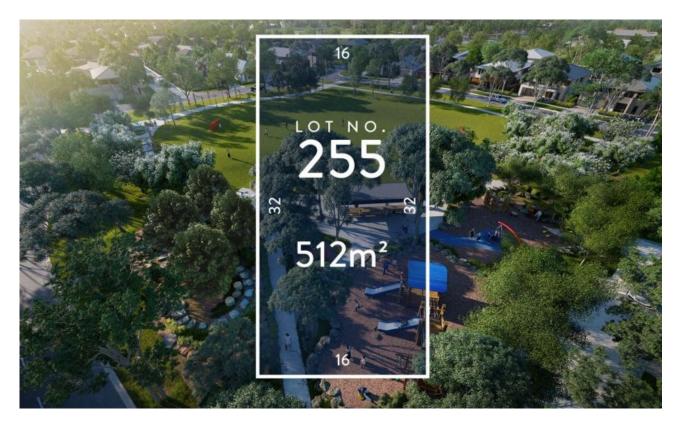

## The community that delivers more first

Residential Land ? 512m2 Dimensions ? 16m X 32m Orientation ? South

Lot 255 is located in Mirvac's premier, master planned community, Olivine.

Olivine has been created with visionary thinking, smart planning and above all else, a commitment to the highest standards by Mirvac's award winning design and development team.