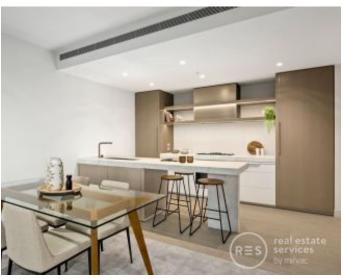

The stylish interior includes a generous living area with prestige Miele appliances and integrated fridge/freezer opening to a balcony with garden and city views, two sparkling bathrooms and concealed laundry; plus one basement car space & storage locker.