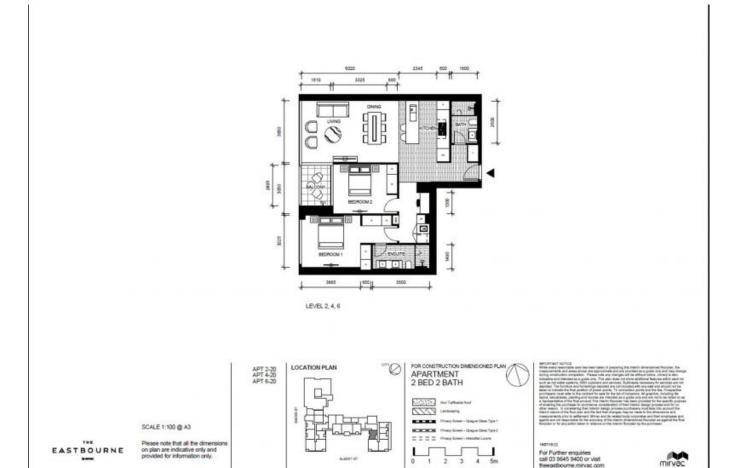

## Brand new 2-bedroom Eastbourne apartment Bespoke Luxury & Style

Quality is paramount in this superb two bedroom apartment boasting a prestigious location in The Eastbourne - East Melbourne's finest apartment complex positioned opposite Fitzroy Gardens just a heartbeat from the City.

The stylish interior includes a generous living area with prestige Miele appliances and integrated fridge/freezer opening to a balcony with garden and city views, two sparkling bathrooms and concealed laundry; plus one basement car space & storage locker.