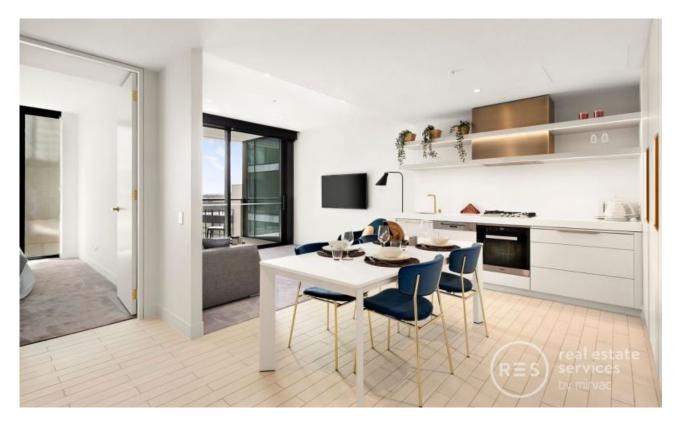

## Fully furnished, brand new, Eastbourne Apartment ? Call Jenna 0488 488 379

Superbly located in the sophisticated Eastbourne complex, Mirvac's Flagship development designed by Award-Winning Architects Bates & Smart. This fully furnished chic one bedroom apartment delivers the very best in luxurious living. A sleek interior features a generous living area and kitchen with prestige Miele appliances and integrated fridge/freezer, a sparkling bathroom and concealed laundry.

Apartment features:

? Fully furnished ? turn key apartment

? 71m2 apartment

? / Tm2 apartment