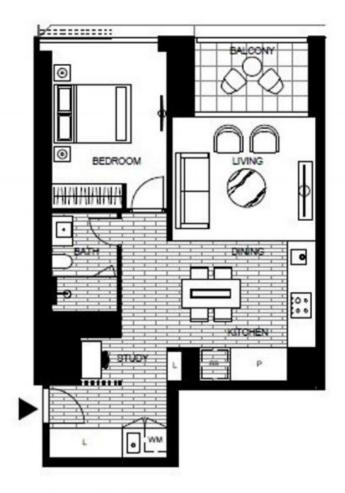

## Fully furnished, brand new, Eastbourne Apartment ? Call Jenna 0488 488 379

Superbly located in the sophisticated Eastbourne complex, Mirvac's Flagship development designed by Award-Winning Architects Bates & Smart. This fully furnished chic one bedroom apartment delivers the very best in luxurious living. A sleek interior features a generous living area and kitchen with prestige Miele appliances and integrated fridge/freezer, a sparkling bathroom and concealed laundry.

Apartment features:

? Fully furnished ? turn key apartment

? 71m2 apartment

? / Tm2 apartment