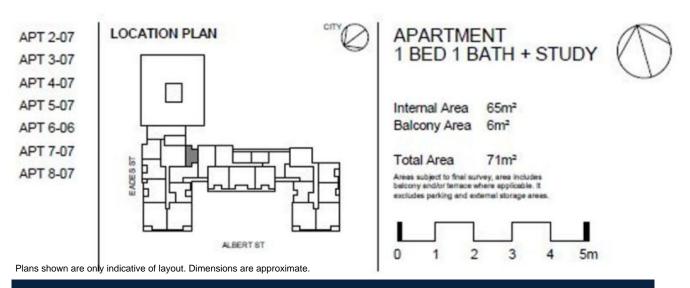

Apartment features:

? Fully furnished ? turn key apartment

? 71m2 apartment

? / Tm2 apartment

LEVEL 2, 3, 4, 5, 6, 7, 8

**EAST MELBOURNE, VIC** 606/280 Albert Street