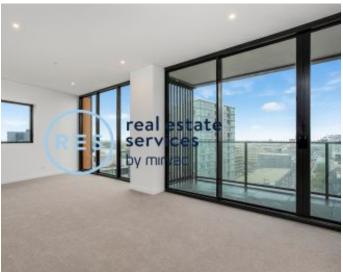

## Deposit Taken! Huge 2-Bedroom Apartment plus Study in St Leonards Square

This spacious, 115sqm Apartment features:

- Well-appointed bedrooms with built-in wardrobes
- Separate study room, perfect for a home office or nursery
- Open-plan living and dining area with generous ceiling height
- Modern kitchen with stone benchtops and Miele appliances
- Luxurious bathrooms with plenty of storage, bath in ensuite
- South east-facing balcony with great views
- Internal laundry with dryer included
- Secure car space and storage cage included
- Ducted A/C, video intercom and NBN connectivity
- Resident access to the pool, spa, sauna, steam room and outdoor terrace