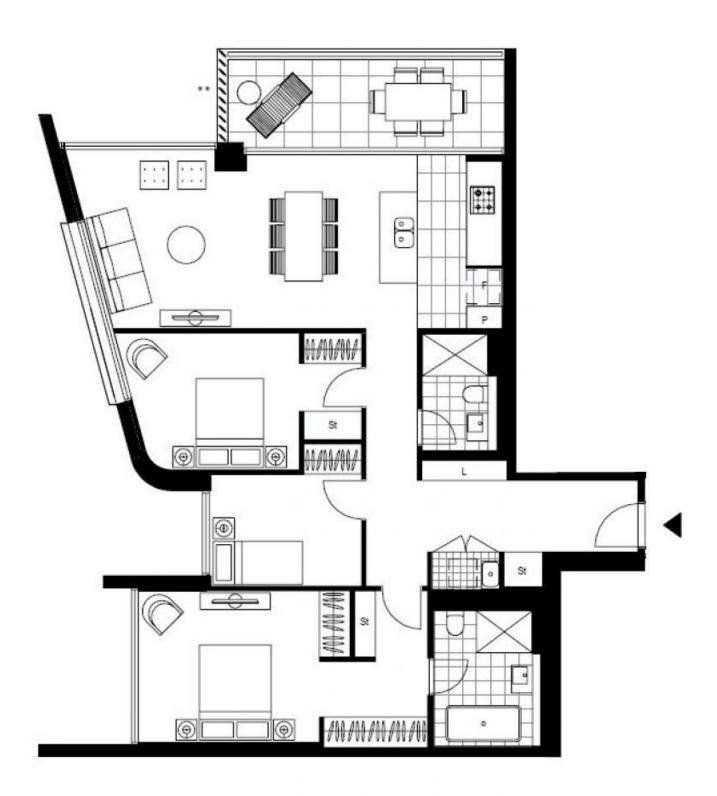

## Deposit Taken! Huge 2-Bedroom Apartment plus Study in St Leonards Square

This spacious, 115sqm Apartment features:

- Well-appointed bedrooms with built-in wardrobes
- Separate study room, perfect for a home office or nursery
- Open-plan living and dining area with generous ceiling height
- Modern kitchen with stone benchtops and Miele appliances
- Luxurious bathrooms with plenty of storage, bath in ensuite
- South east-facing balcony with great views
- Internal laundry with dryer included
- Secure car space and storage cage included
- Ducted A/C, video intercom and NBN connectivity
- Resident access to the pool, spa, sauna, steam room and outdoor terrace

## **DEPOSIT TAKEN | Your Exclusive Onsite Experts**

Contact: Christine Howison

02 8588 8888 0459 222 085

Type: Apartment
Date Available: 30/10/2019
Bond: \$4200

https://www.resbymirvac.com

Plans shown are only indicative of layout. Dimensions are approximate.