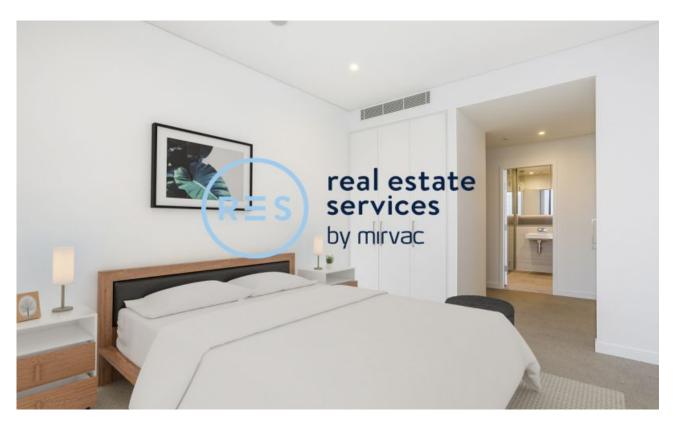

## Deposit Taken! Huge 2-Bedroom Apartment plus Study in St Leonards Square

This spacious, 115sqm Apartment features:

- Well-appointed bedrooms with built-in wardrobes
- Separate study room, perfect for a home office or nursery
- Open-plan living and dining area with generous ceiling height
- Modern kitchen with stone benchtops and Miele appliances
- Luxurious bathrooms with plenty of storage, bath in ensuite
- South east-facing balcony with great views
- Internal laundry with dryer included
- Secure car space and storage cage included
- Ducted A/C, video intercom and NBN connectivity
- Resident access to the pool, spa, sauna, steam room and outdoor terrace