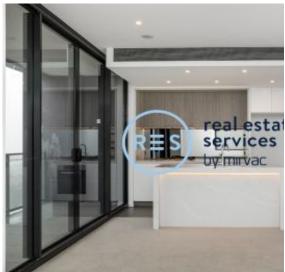

## Deposit Taken! Huge 2-Bedroom Apartment plus Study in St Leonards Square

This spacious, 115sqm Apartment features:

- Well-appointed bedrooms with built-in wardrobes
- Separate study room, perfect for a home office or nursery
- Open-plan living and dining area with generous ceiling height
- Modern kitchen with stone benchtops and Miele appliances
- Luxurious bathrooms with plenty of storage, bath in ensuite
- South east-facing balcony with great views
- Internal laundry with dryer included
- Secure car space and storage cage included
- Ducted A/C, video intercom and NBN connectivity
- Resident access to the pool, spa, sauna, steam room and outdoor terrace