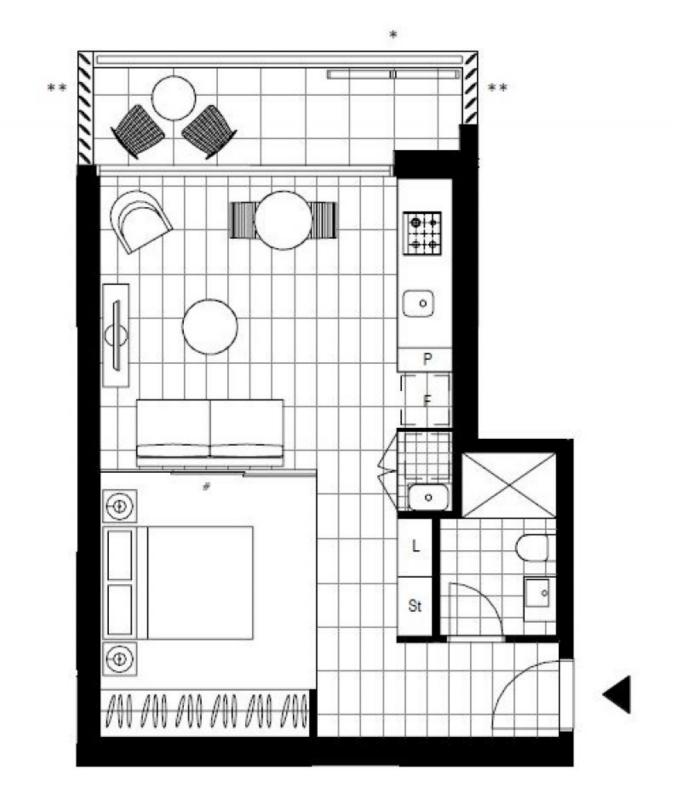

This Level 9, Open-Plan apartment features:

- Modern sliding partition to separate living from sleeping
- Galley kitchen with stone benchtop and Miele appliances

Plans shown are only indicative of layout. Dimensions are approximate.

**ST LEONARDS, NSW** 901/472 Pacific Highway