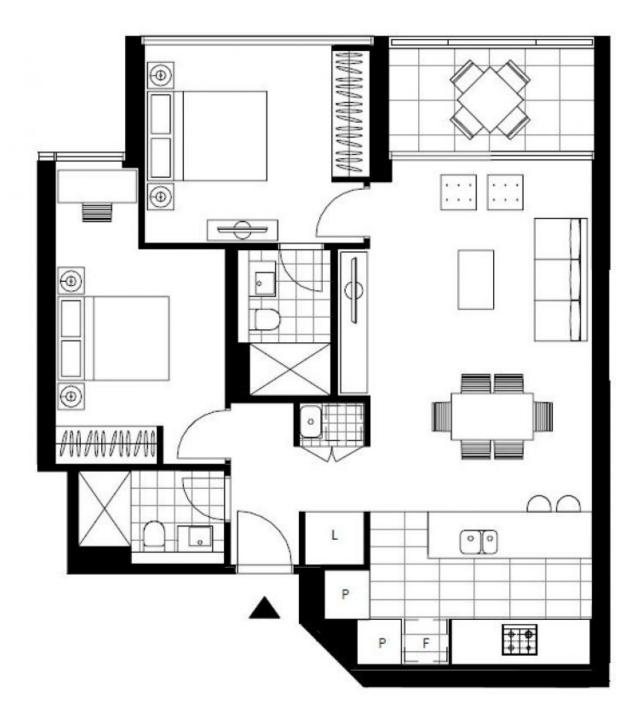

This 83sqm Apartment features:

- Large bedrooms with built-in wardrobes
- Open-plan living and dining area with generous ceiling height
- Modern island kitchen with stone benchtops and Miele appliances
- East-facing balcony

Plans shown are only indicative of layout. Dimensions are approximate.