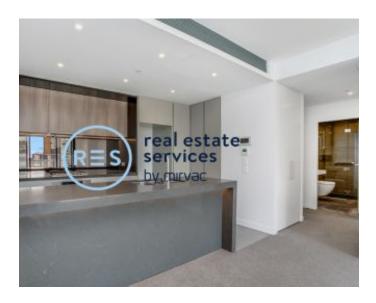

## 2-Bedroom Apartment in St Leonards Square by Mirvac

- Island kitchen with stone benchtops and Miele appliances
- Well-appointed bedrooms with built-in wardrobes
- Modern bathrooms with plenty of storage
- Open-plan living and dining area

This 83sqm Apartment features:

- North east-facing balcony
- Internal laundry with dryer included
- Secure car space and storage cage included
- Ducted A/C, video intercom and NBN connectivity
- Resident access to the pool, spa, sauna, steam room and outdoor terrace
- St Leonards Square houses a fitness centre and concierge facility