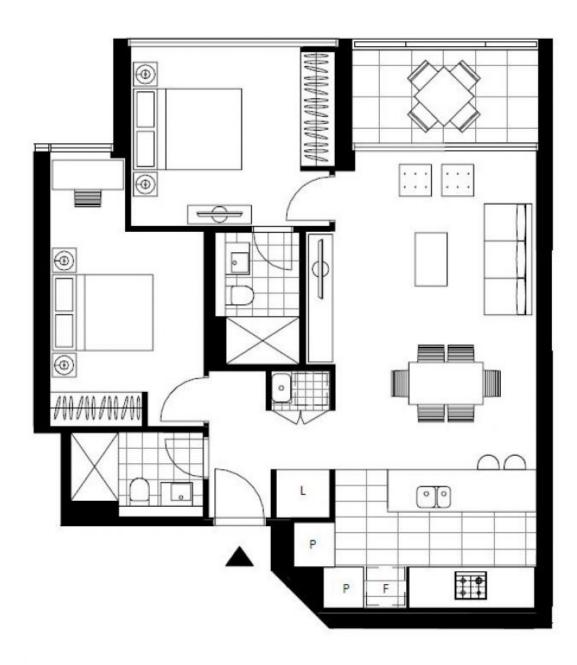

## 2-Bedroom Apartment in St Leonards Square by Mirvac

- Island kitchen with stone benchtops and Miele appliances
- Well-appointed bedrooms with built-in wardrobes
- Modern bathrooms with plenty of storage
- Open-plan living and dining area

This 83sqm Apartment features:

- North east-facing balcony
- Internal laundry with dryer included
- Secure car space and storage cage included
- Ducted A/C, video intercom and NBN connectivity
- Resident access to the pool, spa, sauna, steam room and outdoor terrace
- St Leonards Square houses a fitness centre and concierge facility

Plans shown are only indicative of layout. Dimensions are approximate.