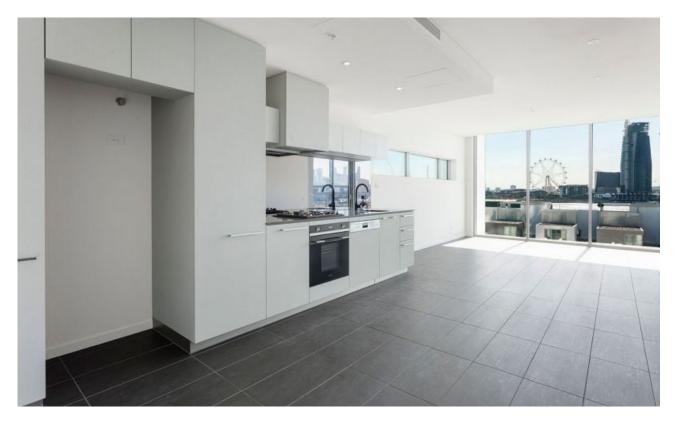

## 1 bedroom apartment river side luxury

Forge is Melbourne's newest luxury waterfront address, be the first to enjoy this one bedroom apartment in the prestigious Yarra's Edge precinct.

Next generation interiors feature gourmet kitchens complemented by European appliances and designer bathrooms finessed with chic fittings and luxe matt and metallic finishes. Expansive glazing, balconies and a plethora of winter gardens create light-filled living environments and sweeping vistas of the city, the Yarra River, the Bolte Bridge and Port Phillip Bay.

Forge residents will enjoy spaces that extend their personal living environment. A private dining room and cinema can be reserved by residents who want to elevate their gathering with plush surrounds and cityscape views in addition to the luxurious state-of-the-art health and wellbeing facility 'Wharf Club' to be housed beneath an inclined grass roof.