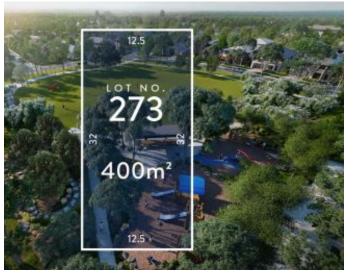

## The community that delivers more first Residential Land ? 400m2

Dimensions ? 12.5m X 32m Orientation ? West

Lot 273 is located in Mirvac's premier, master planned community, Olivine.

Olivine has been created with visionary thinking, smart planning and above all else, a commitment to the highest standards by Mirvac's award winning design and development team.