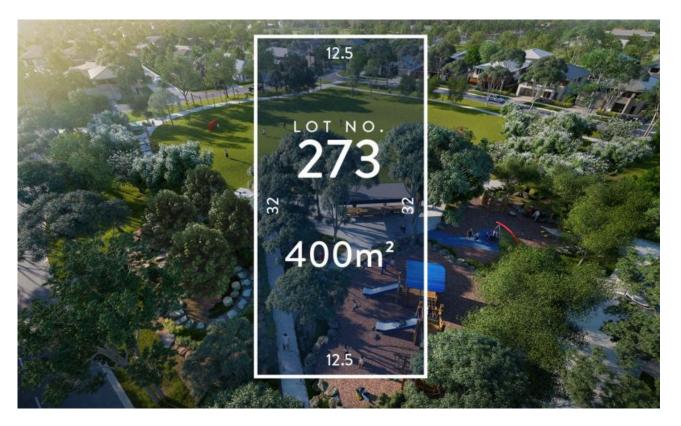

## The community that delivers more first Residential Land ? 400m2

Dimensions ? 12.5m X 32m Orientation ? West

Lot 273 is located in Mirvac's premier, master planned community, Olivine.

Olivine has been created with visionary thinking, smart planning and above all else, a commitment to the highest standards by Mirvac's award winning design and development team.