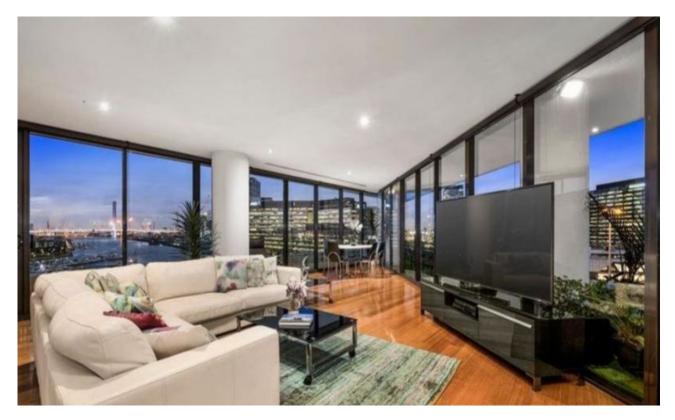

## Bespoke Brilliance in Yarra's Edge

A memorable blend of generous living spaces, outstanding custom detail, and an amazing amount of outdoor space that is incredibly rare to find, this north-facing 3 bedroom, 2 bathroom Yarra's Edge apartment will leave you spellbound.

Polished timber floors are fitted throughout the expansive lounge and dining areas, while a newly renovated kitchen comes complete with Corian surfaces, 2 pack cabinets, and stainless steel appliances including dual ovens and dual dish drawers.

Two of the bedrooms boast plantation shutters and frosted mirrored BIRs with the master haven showcasing a sleek double vanity ensuite, while the huge balcony has artificial turf and stellar river and city views. Other features include a Caesarstone bathroom, laundry, ducted heat/cool, video intercom, storage cage, 2 car spaces, and access to RekDek incl. gym, pool, spa, steam room, & sauna.