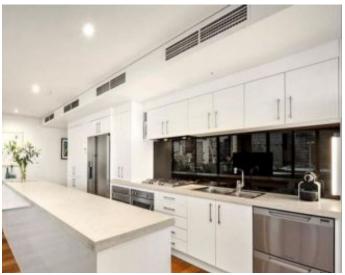

Polished timber floors are fitted throughout the expansive lounge and dining areas, while a newly renovated kitchen comes complete with Corian surfaces, 2 pack cabinets, and stainless steel appliances including dual ovens and dual dish drawers.