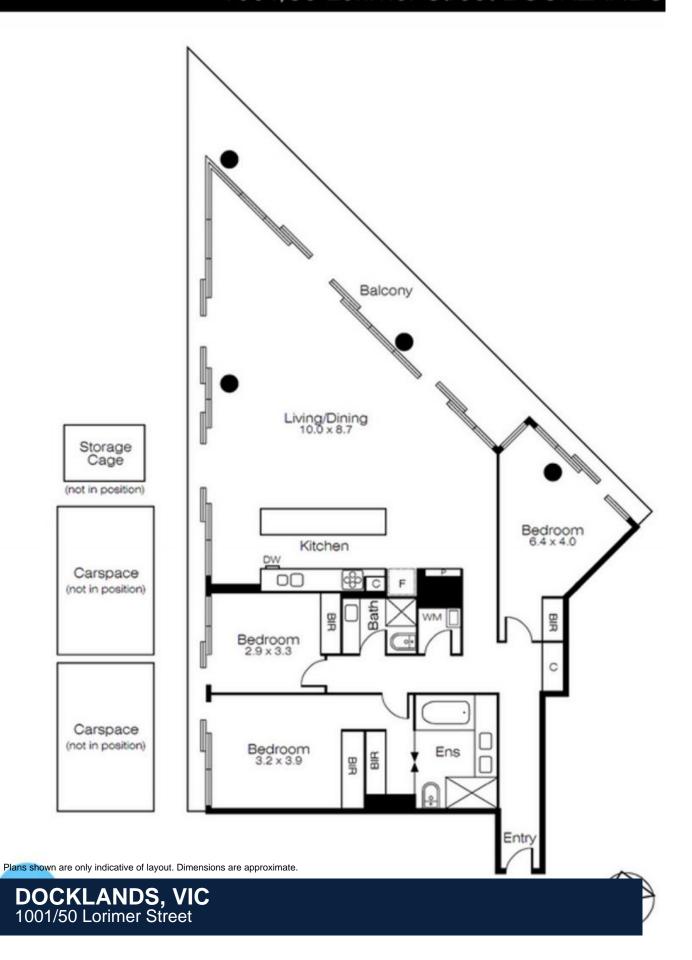

## DOCKLANDS, VIC 1001/50 Lorimer Street

## Bespoke Brilliance in Yarra's Edge

A memorable blend of generous living spaces, outstanding custom detail, and an amazing amount of outdoor space that is incredibly rare to find, this north-facing 3 bedroom, 2 bathroom Yarra's Edge apartment will leave you spellbound.

Polished timber floors are fitted throughout the expansive lounge and dining areas, while a newly renovated kitchen comes complete with Corian surfaces, 2 pack cabinets, and stainless steel appliances including dual ovens and dual dish drawers.

Two of the bedrooms boast plantation shutters and frosted mirrored BIRs with the master haven showcasing a sleek double vanity ensuite, while the huge balcony has artificial turf and stellar river and city views. Other features include a Caesarstone bathroom, laundry, ducted heat/cool, video intercom, storage cage, 2 car spaces, and access to RekDek incl. gym, pool, spa, steam room, & sauna.