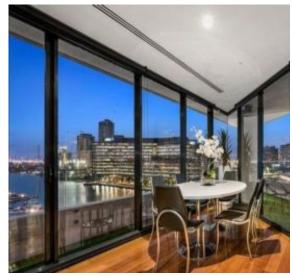

Two of the bedrooms boast plantation shutters and frosted mirrored BIRs with the master haven showcasing a sleek double vanity ensuite, while the huge balcony has artificial turf and stellar river and city views. Other features include a Caesarstone bathroom, laundry, ducted heat/cool, video intercom, storage cage, 2 car spaces, and access to RekDek incl. gym, pool, spa, steam room, & sauna.