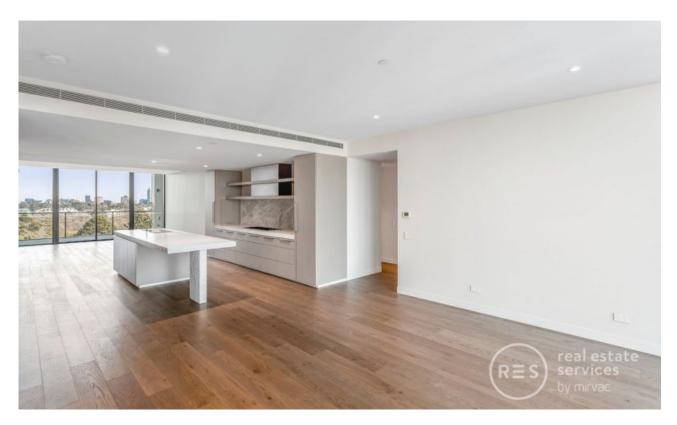

## The Eastbourne's largest 2-bedroom apartment with all the extras ? Call Jenna 0488 488 379

This unique two bedroom apartment delivers the very best in luxurious living. A sleek interior features a 2 generous living areas, beautiful kitchen with adjoining scullery, 2 balconies with garden, CBD and Eastern Melbourne views, two sparkling bathrooms and concealed laundry; plus two basement car spaces & 2 storage lockers.

## Apartment features:

- ? Largest 2 bedroom apartment at The Eastbourne
- ? Spectacular views of Fitzroy Gardens, Melbourne City, Eastern Melbourne and mountain ranges
- ? X2 Balconies
- ? Spacious kitchen with adjoining scullery