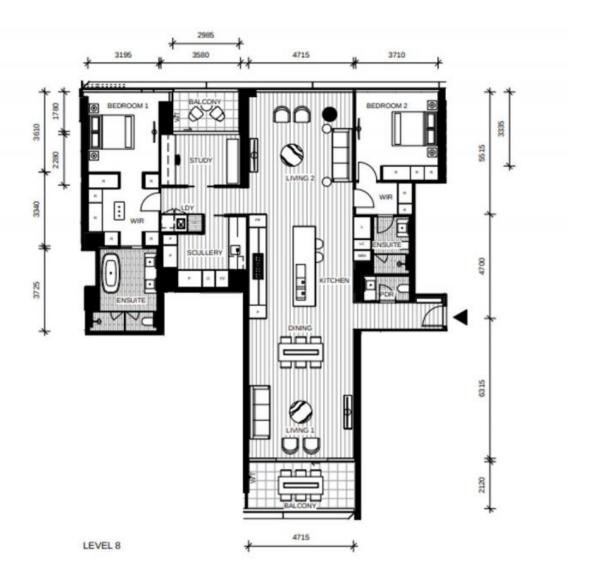

## The Eastbourne's largest 2-bedroom apartment with all the extras ? Call Jenna 0488 488 379

This unique two bedroom apartment delivers the very best in luxurious living. A sleek interior features a 2 generous living areas, beautiful kitchen with adjoining scullery, 2 balconies with garden, CBD and Eastern Melbourne views, two sparkling bathrooms and concealed laundry; plus two basement car spaces & 2 storage lockers.

## Apartment features:

- ? Largest 2 bedroom apartment at The Eastbourne
- ? Spectacular views of Fitzroy Gardens, Melbourne City, Eastern Melbourne and mountain ranges
- ? X2 Balconies
- ? Spacious kitchen with adjoining scullery

Plans shown are only indicative of layout. Dimensions are approximate.