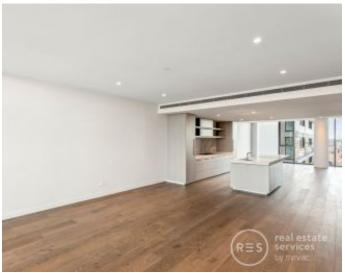

## The Eastbourne's largest 2-bedroom apartment with all the extras ? Call Jenna 0488 488 379

This unique two bedroom apartment delivers the very best in luxurious living. A sleek interior features a 2 generous living areas, beautiful kitchen with adjoining scullery, 2 balconies with garden, CBD and Eastern Melbourne views, two sparkling bathrooms and concealed laundry; plus two basement car spaces & 2 storage lockers.

## Apartment features:

- ? Largest 2 bedroom apartment at The Eastbourne
- ? Spectacular views of Fitzroy Gardens, Melbourne City, Eastern Melbourne and mountain ranges
- ? X2 Balconies
- ? Spacious kitchen with adjoining scullery