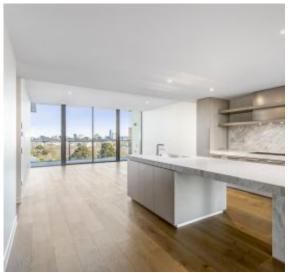

## The Eastbourne's largest 2-bedroom apartment with all the extras ? Call Jenna 0488 488 379

This unique two bedroom apartment delivers the very best in luxurious living. A sleek interior features a 2 generous living areas, beautiful kitchen with adjoining scullery, 2 balconies with garden, CBD and Eastern Melbourne views, two sparkling bathrooms and concealed laundry; plus two basement car spaces & 2 storage lockers.

## Apartment features:

- ? Largest 2 bedroom apartment at The Eastbourne
- ? Spectacular views of Fitzroy Gardens, Melbourne City, Eastern Melbourne and mountain ranges
- ? X2 Balconies
- ? Spacious kitchen with adjoining scullery