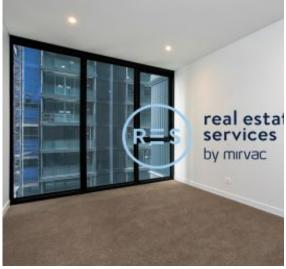

## 1-Bedroom Apartment with Partial Harbour Views

This 58sqm, 1-Bedroom Apartment features:

- Oversized bedroom with built-in wardrobe
- Galley kitchen with stone benchtop and built-in appliances
- Ultramodern bathroom with plenty of storage
- Tiled, open-plan living and dining area
- Generous balcony with partial harbour views
- Internal laundry with dryer included
- Secure storage cage included
- Ducted A/C, video intercom and NBN connectivity
- Resident access to the pool, spa, sauna, steam room and outdoor terrace
- St Leonards Square will house a fitness centre and concierge facility