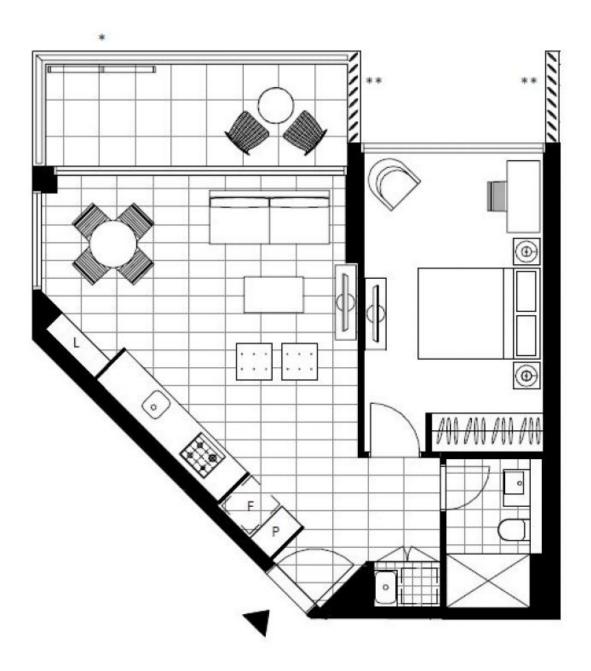

## 1-Bedroom Apartment with Partial Harbour Views

This 58sqm, 1-Bedroom Apartment features:

- Oversized bedroom with built-in wardrobe
- Galley kitchen with stone benchtop and built-in appliances
- Ultramodern bathroom with plenty of storage
- Tiled, open-plan living and dining area
- Generous balcony with partial harbour views
- Internal laundry with dryer included
- Secure storage cage included
- Ducted A/C, video intercom and NBN connectivity
- Resident access to the pool, spa, sauna, steam room and outdoor terrace
- St Leonards Square will house a fitness centre and concierge facility

## \$550pw | Your Exclusive Onsite

Agent

Contact: Christine Howison

02 8588 8888 0459 222 085

Type: Apartment
Date Available: 31/10/2020
Bond: \$2200

https://www.resbymirvac.com

Plans shown are only indicative of layout. Dimensions are approximate.