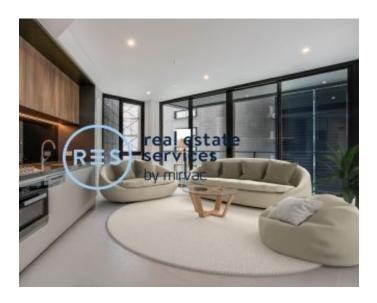

## 1-Bedroom Apartment with Partial Harbour Views

This 58sqm, 1-Bedroom Apartment features:

- Oversized bedroom with built-in wardrobe
- Galley kitchen with stone benchtop and built-in appliances
- Ultramodern bathroom with plenty of storage
- Tiled, open-plan living and dining area
- Generous balcony with partial harbour views
- Internal laundry with dryer included
- Secure storage cage included
- Ducted A/C, video intercom and NBN connectivity
- Resident access to the pool, spa, sauna, steam room and outdoor terrace
- St Leonards Square will house a fitness centre and concierge facility