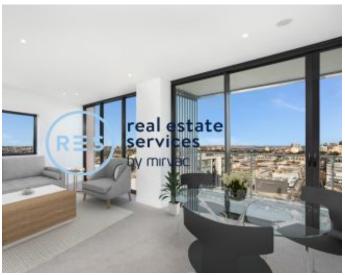

## DEPOSIT TAKEN! Huge 2-Bedroom Apartment with Study and Bridge Views!

This spacious, 115sqm Apartment features:

- Well-appointed bedrooms with built-in wardrobes
- Separate study room, perfect for a home office or nursery
- Open-plan living and dining area with generous ceiling height
- Modern kitchen with stone benchtops and Miele appliances
- Luxurious bathrooms with plenty of storage
- South West-facing balcony with Sydney Harbour Bridge views
- Internal laundry with dryer included
- Secure car space and storage cage included
- Ducted A/C, video intercom and NBN connectivity
- Resident access to the pool, spa, sauna, steam room and outdoor terrace