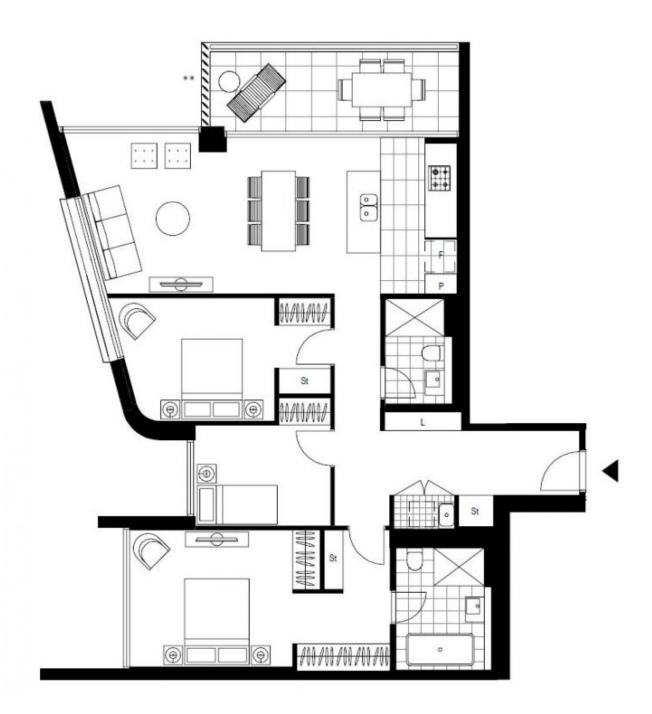

## **ST LEONARDS, NSW** 1606/472 Pacific Highway

## DEPOSIT TAKEN! Huge 2-Bedroom Apartment with Study and Bridge Views!

This spacious, 115sqm Apartment features:

- Well-appointed bedrooms with built-in wardrobes
- Separate study room, perfect for a home office or nursery
- Open-plan living and dining area with generous ceiling height
- Modern kitchen with stone benchtops and Miele appliances
- Luxurious bathrooms with plenty of storage
- South West-facing balcony with Sydney Harbour Bridge views
- Internal laundry with dryer included
- Secure car space and storage cage included
- Ducted A/C, video intercom and NBN connectivity
- Resident access to the pool, spa, sauna, steam room and outdoor terrace