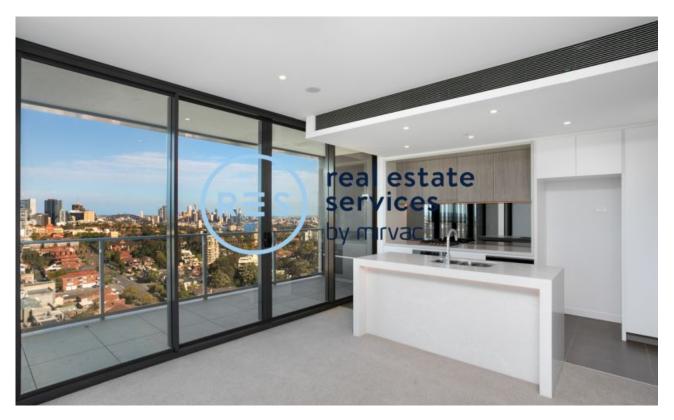

## DEPOSIT TAKEN! Huge 2-Bedroom Apartment with Study and Bridge Views!

This spacious, 115sqm Apartment features:

- Well-appointed bedrooms with built-in wardrobes
- Separate study room, perfect for a home office or nursery
- Open-plan living and dining area with generous ceiling height
- Modern kitchen with stone benchtops and Miele appliances
- Luxurious bathrooms with plenty of storage
- South West-facing balcony with Sydney Harbour Bridge views
- Internal laundry with dryer included
- Secure car space and storage cage included
- Ducted A/C, video intercom and NBN connectivity
- Resident access to the pool, spa, sauna, steam room and outdoor terrace